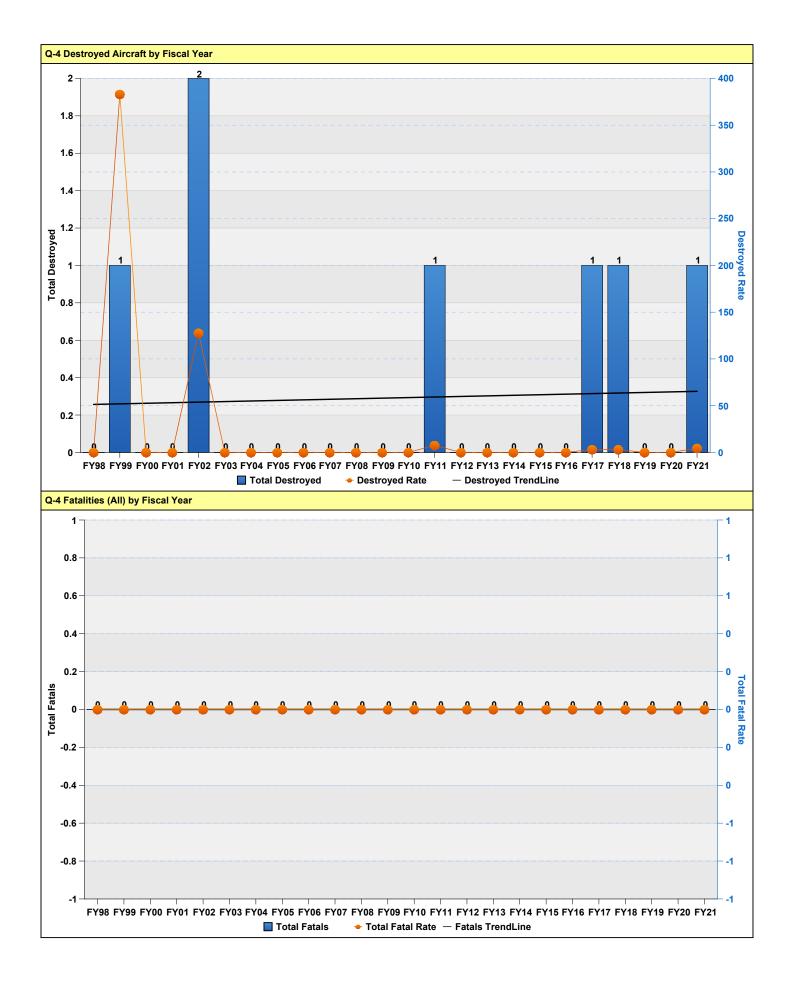

| Q-4 FLIGHT MISHAP HISTORY<br>(All Rates per 100,000 Flying Hours) |                         |                         |                         |                         |                   |                      |                   |         |
|-------------------------------------------------------------------|-------------------------|-------------------------|-------------------------|-------------------------|-------------------|----------------------|-------------------|---------|
|                                                                   |                         |                         |                         |                         |                   |                      |                   |         |
| YEAR                                                              | Total Class             | Class A                 | Total Class             | Class B                 | Total             | Destroyed            | HOURS             | CUM HRS |
|                                                                   | A Mishaps               | Rate                    | B Mishaps               | Rate                    | Destroyed         | Rate                 | nooko             |         |
| FY98                                                              | 0                       | 0.00                    | 0                       | 0.00                    | 0                 | 0.00                 | 21                | 21      |
| FY99                                                              | 1                       | 383.14                  | 0                       | 0.00                    | 1                 | 383.14               | 261               | 282     |
| FY00                                                              | 1                       | 221.73                  | 0                       | 0.00                    | 0                 | 0.00                 | 451               | 733     |
| FY01                                                              | 0                       | 0.00                    | 0                       | 0.00                    | 0                 | 0.00                 | 486               | 1,219   |
| FY02                                                              | 2                       | 127.71                  | 0                       | 0.00                    | 2                 | 127.71               | 1,566             | 2,785   |
| FY03                                                              | 0                       | 0.00                    | 0                       | 0.00                    | 0                 | 0.00                 | 779               | 3,564   |
| FY04                                                              | 0                       | 0.00                    | 0                       | 0.00                    | 0                 | 0.00                 | 1,375             | 4,939   |
| FY05                                                              | 0                       | 0.00                    | 1                       | 35.20                   | 0                 | 0.00                 | 2,841             | 7,780   |
| FY06                                                              | 0                       | 0.00                    | 0                       | 0.00                    | 0                 | 0.00                 | 3,214             | 10,994  |
| FY07                                                              | 0                       | 0.00                    | 0                       | 0.00                    | 0                 | 0.00                 | 5,631             | 16,625  |
| FY08                                                              | 0                       | 0.00                    | 0                       | 0.00                    | 0                 | 0.00                 | 7,894             | 24,519  |
| FY09                                                              | 1                       | 13.75                   | 0                       | 0.00                    | 0                 | 0.00                 | 7,274             | 31,793  |
| FY10                                                              | 0                       | 0.00                    | 0                       | 0.00                    | 0                 | 0.00                 | 8,322             | 40,115  |
| FY11                                                              | 1                       | 7.56                    | 1                       | 7.56                    | 1                 | 7.56                 | 13,232            | 53,347  |
| FY12                                                              | 0                       | 0.00                    | 0                       | 0.00                    | 0                 | 0.00                 | 13,520            | 66,867  |
| FY13                                                              | 0                       | 0.00                    | 0                       | 0.00                    | 0                 | 0.00                 | 17,542            | 84,409  |
| FY14                                                              | 0                       | 0.00                    | 0                       | 0.00                    | 0                 | 0.00                 | 24,164            | 108,573 |
| FY15                                                              | 0                       | 0.00                    | 0                       | 0.00                    | 0                 | 0.00                 | 32,885            | 141,458 |
| FY16                                                              | 0                       | 0.00                    | 1                       | 2.99                    | 0                 | 0.00                 | 33,432            | 174,890 |
| FY17                                                              | 1                       | 3.12                    | 0                       | 0.00                    | 1                 | 3.12                 | 32,085            | 206,975 |
| FY18                                                              | 1                       | 3.11                    | 0                       | 0.00                    | 1                 | 3.11                 | 32,169            | 239,144 |
| FY19                                                              | 0                       | 0.00                    | 1                       | 3.71                    | 0                 | 0.00                 | 26,977            | 266,121 |
| FY20                                                              | 0                       | 0.00                    | 1                       | 4.35                    | 0                 | 0.00                 | 23,009            | 289,130 |
| FY21                                                              | 1                       | 4.51                    | 0                       | 0.00                    | 1                 | 4.51                 | 22,150            | 311,280 |
| Total                                                             | 9.00                    |                         | 5.00                    |                         | 7.00              |                      |                   | 311,280 |
|                                                                   | Average<br>Annual Class | Average<br>Class A Rate | Average<br>Annual Class | Average<br>Class B Rate | Average<br>Annual | Average<br>Destroyed | Average<br>Annual |         |
|                                                                   | A Mishaps               |                         | B MISNAPS               |                         | Destroyed         | Rate                 | Hours             |         |
| 5 YR                                                              | 0.60                    | 2.20                    | 0.40                    | 1.47                    | 0.60              | 2.20                 | 27,278            |         |

1.16

1.61

0.30

0.21

Destroyed Aircraft: Only aircraft owned, designated or leased as "USAF" are included. Fatalities: Pilot totals only include "USAF" personnel designated as "pilot" by the Safety Investigation Board. "All" fatalities include all aviation-related fatalities regardless of designation (USAF, foreign, civilian, etc) or role (pilot, operator, passenger, etc). Additionally, all aviation-related fatalities count toward fatality rate regardless if they resulted from a "flight" (rate-producing) mishap or not.