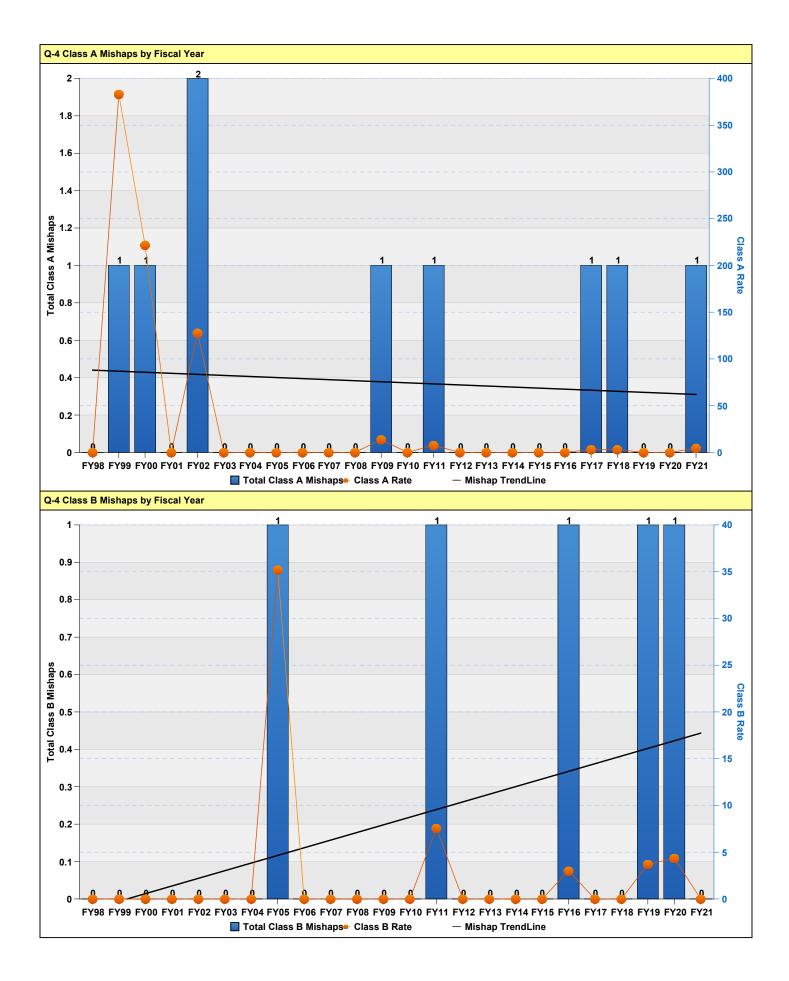

| Q-4 FLIGHT MISHAP HISTORY<br>(All Rates per 100,000 Flying Hours) |                         |                         |                         |                         |                   |                      |                   |         |
|-------------------------------------------------------------------|-------------------------|-------------------------|-------------------------|-------------------------|-------------------|----------------------|-------------------|---------|
|                                                                   |                         |                         |                         |                         |                   |                      |                   |         |
| YEAR                                                              | Total Class             | Class A                 | Total Class             | Class B                 | Total             | Destroyed            | HOURS             | CUM HRS |
|                                                                   | A Mishaps               | Rate                    | B Mishaps               | Rate                    | Destroyed         | Rate                 | nooko             |         |
| FY98                                                              | 0                       | 0.00                    | 0                       | 0.00                    | 0                 | 0.00                 | 21                | 21      |
| FY99                                                              | 1                       | 383.14                  | 0                       | 0.00                    | 1                 | 383.14               | 261               | 282     |
| FY00                                                              | 1                       | 221.73                  | 0                       | 0.00                    | 0                 | 0.00                 | 451               | 733     |
| FY01                                                              | 0                       | 0.00                    | 0                       | 0.00                    | 0                 | 0.00                 | 486               | 1,219   |
| FY02                                                              | 2                       | 127.71                  | 0                       | 0.00                    | 2                 | 127.71               | 1,566             | 2,785   |
| FY03                                                              | 0                       | 0.00                    | 0                       | 0.00                    | 0                 | 0.00                 | 779               | 3,564   |
| FY04                                                              | 0                       | 0.00                    | 0                       | 0.00                    | 0                 | 0.00                 | 1,375             | 4,939   |
| FY05                                                              | 0                       | 0.00                    | 1                       | 35.20                   | 0                 | 0.00                 | 2,841             | 7,780   |
| FY06                                                              | 0                       | 0.00                    | 0                       | 0.00                    | 0                 | 0.00                 | 3,214             | 10,994  |
| FY07                                                              | 0                       | 0.00                    | 0                       | 0.00                    | 0                 | 0.00                 | 5,631             | 16,625  |
| FY08                                                              | 0                       | 0.00                    | 0                       | 0.00                    | 0                 | 0.00                 | 7,894             | 24,519  |
| FY09                                                              | 1                       | 13.75                   | 0                       | 0.00                    | 0                 | 0.00                 | 7,274             | 31,793  |
| FY10                                                              | 0                       | 0.00                    | 0                       | 0.00                    | 0                 | 0.00                 | 8,322             | 40,115  |
| FY11                                                              | 1                       | 7.56                    | 1                       | 7.56                    | 1                 | 7.56                 | 13,232            | 53,347  |
| FY12                                                              | 0                       | 0.00                    | 0                       | 0.00                    | 0                 | 0.00                 | 13,520            | 66,867  |
| FY13                                                              | 0                       | 0.00                    | 0                       | 0.00                    | 0                 | 0.00                 | 17,542            | 84,409  |
| FY14                                                              | 0                       | 0.00                    | 0                       | 0.00                    | 0                 | 0.00                 | 24,164            | 108,573 |
| FY15                                                              | 0                       | 0.00                    | 0                       | 0.00                    | 0                 | 0.00                 | 32,885            | 141,458 |
| FY16                                                              | 0                       | 0.00                    | 1                       | 2.99                    | 0                 | 0.00                 | 33,432            | 174,890 |
| FY17                                                              | 1                       | 3.12                    | 0                       | 0.00                    | 1                 | 3.12                 | 32,085            | 206,975 |
| FY18                                                              | 1                       | 3.11                    | 0                       | 0.00                    | 1                 | 3.11                 | 32,169            | 239,144 |
| FY19                                                              | 0                       | 0.00                    | 1                       | 3.71                    | 0                 | 0.00                 | 26,977            | 266,121 |
| FY20                                                              | 0                       | 0.00                    | 1                       | 4.35                    | 0                 | 0.00                 | 23,009            | 289,130 |
| FY21                                                              | 1                       | 4.51                    | 0                       | 0.00                    | 1                 | 4.51                 | 22,150            | 311,280 |
| Total                                                             | 9.00                    |                         | 5.00                    |                         | 7.00              |                      |                   | 311,280 |
|                                                                   | Average<br>Annual Class | Average<br>Class A Rate | Average<br>Annual Class | Average<br>Class B Rate | Average<br>Annual | Average<br>Destroyed | Average<br>Annual |         |
|                                                                   | A Mishaps               |                         | B MISNAPS               |                         | Destroyed         | Rate                 | Hours             |         |
| 5 YR                                                              | 0.60                    | 2.20                    | 0.40                    | 1.47                    | 0.60              | 2.20                 | 27,278            |         |

0.30

0.38

1.16

2.89

10 YR

LIFETIME

Flight "rates" are number of mishaps per 100,000 flight Class A - event that results in fatality, permanent total hours. Only Aviation "Flight" mishaps are reported here. disability, damage greater than or equal to \$2.5 million and/or a destroyed aircraft (excluding UAS/UAVs there is intent for flight and reportable damage to a DoD Groups 1, 2, or 3). Class B - event that results in permanent partial disability, hospitalization for inpatient care, and/or damage greater than \$600,000 but less than \$2.5 million.