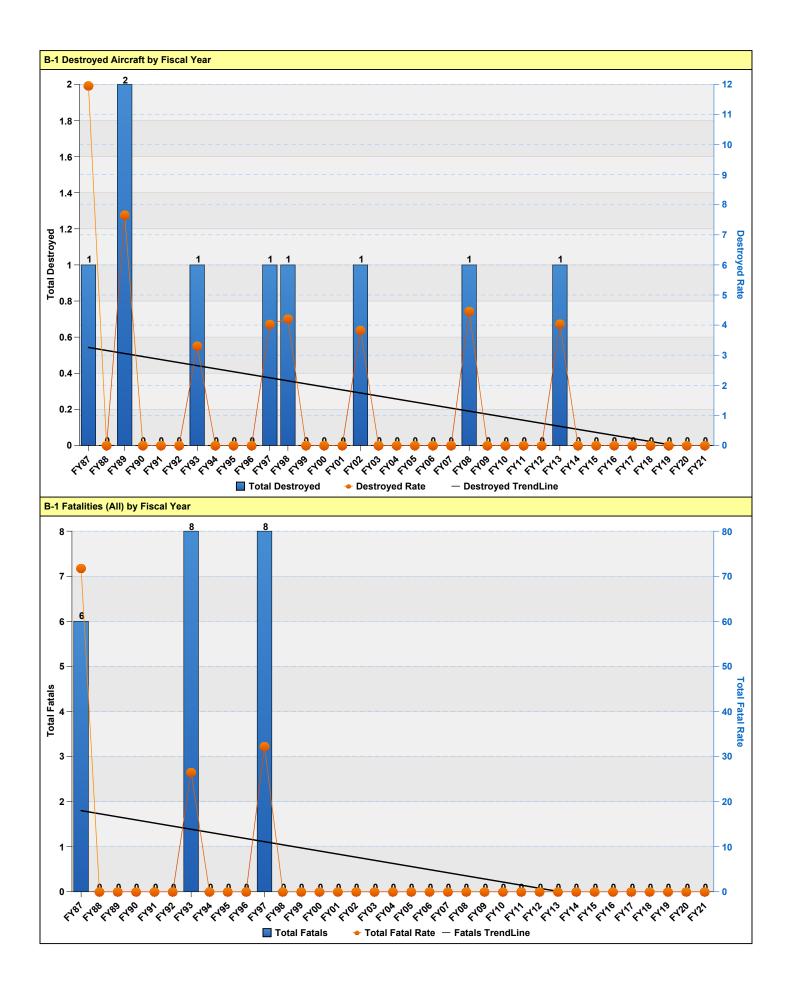

## **B-1 FLIGHT MISHAP HISTORY** (All Rates per 100,000 Flying Hours)

|              | CLASS A                                 |                            | CLASS B                                 |                            | DESTROYED                      |                   | FATAL                          |                       |                            |                    |
|--------------|-----------------------------------------|----------------------------|-----------------------------------------|----------------------------|--------------------------------|-------------------|--------------------------------|-----------------------|----------------------------|--------------------|
| YEAR         | Total<br>Class A<br>Mishaps             | Class A<br>Rate            | Total<br>Class B<br>Mishaps             | Class B<br>Rate            | Total<br>Destroyed             | Destroyed<br>Rate | PILOT                          | ALL                   | Hours                      | CUM<br>HRS         |
| CY84         | 0                                       | 0.00                       | 1                                       | 512.82                     | 0                              | 0.00              | 0                              | 0                     | 195                        | 195                |
| CY85         | 0                                       | 0.00                       | 1                                       | 184.16                     | 0                              | 0.00              | 0                              | 0                     | 543                        | 738                |
| CY86         | 0                                       | 0.00                       | 0                                       | 0.00                       | 0                              | 0.00              | 0                              | 0                     | 2,676                      | 3,414              |
| FY87         | 1                                       | 11.96                      | 2                                       | 23.93                      | 1                              | 11.96             | 2                              | 3                     | 8,359                      |                    |
| FY88         | 0                                       | 0.00                       | 1                                       | 5.08                       | 0                              | 0.00              | 0                              | 0                     | 19,701                     | 31,474             |
| FY89         | 2                                       | 7.66                       | 0                                       | 0.00                       | 2                              | 7.66              | 0                              | 0                     | 26,100                     | 57,574             |
| FY90         | 1                                       | 3.74                       | 1                                       | 3.74                       | 0                              | 0.00              | 0                              | 0                     | 26,705                     |                    |
| FY91         | 2                                       | 8.56                       | 0                                       | 0.00                       | 0                              | 0.00              | 0                              | 0                     |                            | 107,634            |
| FY92         | 3                                       | 11.12                      | 0                                       | 0.00                       | 0                              | 0.00              | 0                              | 0                     |                            | 134,604            |
| FY93         | 1                                       | 3.31                       | 1                                       | 3.31                       | 1                              | 3.31              | 2                              | 4                     |                            | 164,783            |
| FY94         | 0                                       | 0.00                       | 1                                       | 3.40                       | 0                              | 0.00              | 0                              | 0                     |                            | 194,165            |
| FY95         | 0                                       | 0.00                       | 3                                       | 10.80                      | 0                              | 0.00              | 0                              | 0                     | ·                          | 221,943            |
| FY96         | 0                                       | 0.00                       | 1                                       | 3.79                       | 0                              | 0.00              | 0 2                            | 0                     |                            | 248,313            |
| FY97         | 1                                       | 4.03                       | 3                                       | 12.10                      |                                | 4.03              |                                | 4                     |                            | 273,116            |
| FY98         | 0                                       | 4.21<br>0.00               | 2                                       | 8.42                       | 0                              | 4.21              | 0                              | 0                     | -                          | 296,860            |
| FY99<br>FY00 | 0                                       | 0.00                       | 6                                       | 8.74<br>24.29              | 0                              | 0.00              | 0                              | 0                     |                            | 319,744<br>344,447 |
| FY01         | 0                                       | 0.00                       | 1                                       | 4.06                       | 0                              | 0.00              | 0                              | 0                     | ·                          | 369,075            |
| FY02         | 1                                       | 3.83                       | 11                                      | 42.10                      | 1                              | 3.83              | 0                              | 0                     |                            | 395,205            |
| FY03         | 1                                       | 4.76                       | 8                                       | 38.11                      | 0                              | 0.00              | 0                              | 0                     |                            | 416,199            |
| FY04         | 2                                       | 7.20                       | 13                                      | 46.81                      | 0                              | 0.00              | 0                              | 0                     | -                          | 443,972            |
| FY05         | 4                                       | 18.62                      | 10                                      | 46.55                      | 0                              | 0.00              | 0                              | 0                     |                            | 465,454            |
| FY06         | 1                                       | 5.09                       | 7                                       | 35.66                      | 0                              | 0.00              | 0                              | 0                     |                            | 485,086            |
| FY07         | 1                                       | 4.15                       | 15                                      | 62.28                      | 0                              | 0.00              | 0                              | 0                     |                            | 509,169            |
| FY08         | 3                                       | 13.39                      | 8                                       | 35.70                      | 1                              | 4.46              | 0                              | 0                     |                            | 531,575            |
| FY09         | 0                                       | 0.00                       | 12                                      | 53.51                      | 0                              | 0.00              | 0                              | 0                     |                            | 554,000            |
| FY10         | 0                                       | 0.00                       | 6                                       | 26.36                      | 0                              | 0.00              | 0                              | 0                     |                            | 576,760            |
| FY11         | 0                                       | 0.00                       | 6                                       | 25.49                      | 0                              | 0.00              | 0                              | 0                     | -                          | 600,295            |
| FY12         | 2                                       | 6.94                       | 3                                       | 10.41                      | 0                              | 0.00              | 0                              | 0                     |                            | 629,119            |
| FY13         | 1                                       | 4.04                       | 5                                       | 20.22                      | 1                              | 4.04              | 0                              | 0                     |                            | 653,844            |
| FY14         | 0                                       | 0.00                       | 2                                       | 9.22                       | 0                              | 0.00              | 0                              | 0                     | -                          | 675,535            |
| FY15         | 0                                       | 0.00                       | 1                                       | 4.44                       | 0                              | 0.00              | 0                              | 0                     |                            | 698,068            |
| FY16         | 0                                       | 0.00                       | 1                                       | 7.55                       | 0                              | 0.00              | 0                              | 0                     | 13,241                     | 711,309            |
| FY17         | 0                                       | 0.00                       | 2                                       | 18.26                      | 0                              | 0.00              | 0                              | 0                     |                            | 722,259            |
| FY18         | 1                                       | 9.22                       | 1                                       | 9.22                       | 0                              | 0.00              | 0                              | 0                     | 10,847                     | 733,106            |
| FY19         | 0                                       | 0.00                       | 0                                       | 0.00                       | 0                              | 0.00              | 0                              | 0                     | 8,759                      | 741,865            |
| FY20         | 0                                       | 0.00                       | 0                                       | 0.00                       | 0                              | 0.00              | 0                              | 0                     | 6,740                      | 748,605            |
| FY21         | 0                                       | 0.00                       | 3                                       | 60.35                      | 0                              | 0.00              | 0                              | 0                     | 4,971                      | 753,576            |
| Total        | 29.00                                   |                            | 140.00                                  |                            | 9.00                           |                   | 6.00                           | 11.00                 |                            | 753,576            |
|              | Average<br>Annual<br>Class A<br>Mishaps | Average<br>Class A<br>Rate | Average<br>Annual<br>Class B<br>Mishaps | Average<br>Class B<br>Rate | Average<br>Annual<br>Destroyed | Rate              | Average<br>Pilot Fatal<br>Rate | Average<br>Fatal Rate | Average<br>Annual<br>Hours |                    |
| 5 YR         | 0.20                                    | 2.37                       | 1.20                                    | 14.20                      | 0.00                           | 0.00              | 0.00                           | 0.00                  | 8,453                      |                    |
| 10 YR        | 0.40                                    | 2.61                       | 1.80                                    | 11.74                      | 0.10                           | 0.65              | 0.00                           | 0.00                  | 15,328                     |                    |
| LIFETIME     | 0.76                                    | 3.85                       | 3.68                                    | 18.58                      | 0.24                           | 1.19              | 0.80                           | 1.46                  | 19,831                     |                    |

hours. Only Aviation "Flight" mishaps are reported here. An Aviation "Flight" mishap is any mishap in which there is intent for flight and reportable damage to a DoD aircraft. Explosives and chemical agents or guided missile mishaps that cause damage in excess of \$20,000 to a DoD aircraft with intent for flight are categorized as aircraft flight mishaps to avoid dual reporting. This is the only aviation mishap subcategory that contributes to the flight mishap rate (NOT flight-related or Aviation Ground Ops). Fiscal Years that have zero flying hours have been excluded.

disability, damage greater than or equal to \$2.5 million and/or a destroyed aircraft (excluding UAS/UAVs Groups 1, 2, or 3). Class B - event that results in permanent partial disability, hospitalization for inpatient care, and/or damage greater than \$600,000 but less than \$2.5 million.

leased as "USAF" are included. Fatalities: Pilot totals only include "USAF" personnel designated as "pilot" by the Safety Investigation Board. "All" fatalities include all aviation-related fatalities regardless of designation (USAF, foreign, civilian, etc) or role (pilot, operator, passenger, etc). Additionally, all aviation-related fatalities count toward fatality rate regardless if they resulted from a "flight" (rate-producing) mishap or not.