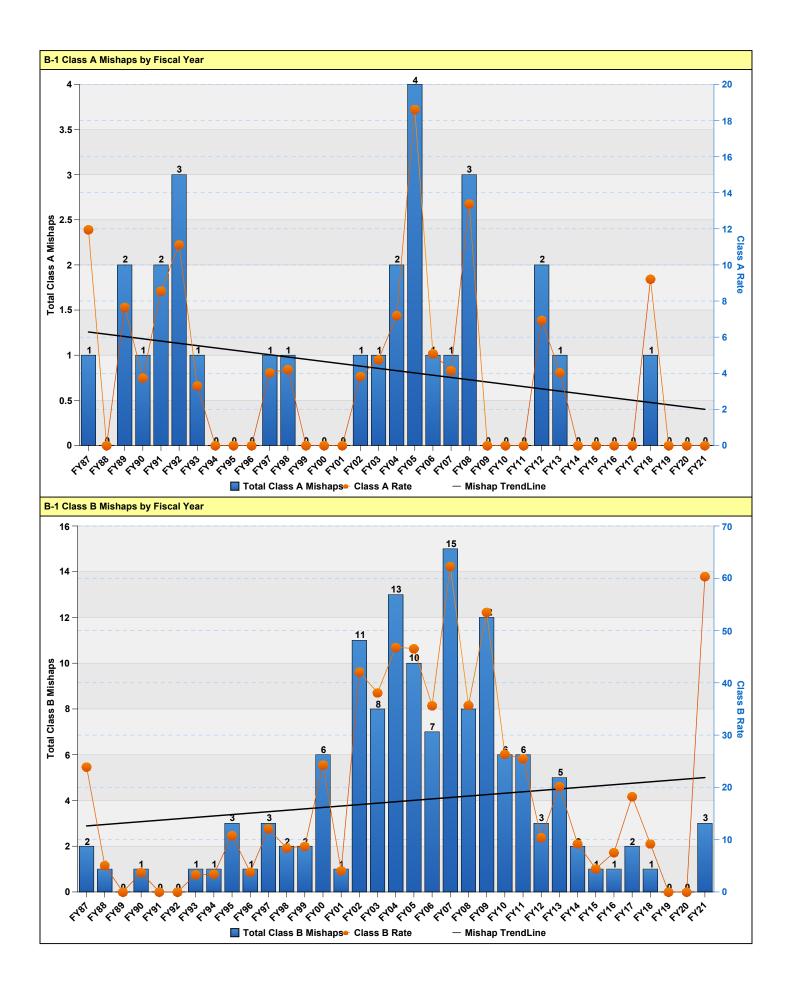

## **B-1 FLIGHT MISHAP HISTORY** (All Rates per 100,000 Flying Hours)

|              | CLASS A                                 |                            | CLASS B                                 |                            | DESTROYED                      |                   | FATAL                          |                       |                            |                    |
|--------------|-----------------------------------------|----------------------------|-----------------------------------------|----------------------------|--------------------------------|-------------------|--------------------------------|-----------------------|----------------------------|--------------------|
| YEAR         | Total<br>Class A<br>Mishaps             | Class A<br>Rate            | Total<br>Class B<br>Mishaps             | Class B<br>Rate            | Total<br>Destroyed             | Destroyed<br>Rate | PILOT                          | ALL                   | Hours                      | CUM<br>HRS         |
| CY84         | 0                                       | 0.00                       | 1                                       | 512.82                     | 0                              | 0.00              | 0                              | 0                     | 195                        | 195                |
| CY85         | 0                                       | 0.00                       | 1                                       | 184.16                     | 0                              | 0.00              | 0                              | 0                     | 543                        | 738                |
| CY86         | 0                                       | 0.00                       | 0                                       | 0.00                       | 0                              | 0.00              | 0                              | 0                     | 2,676                      | 3,414              |
| FY87         | 1                                       | 11.96                      | 2                                       | 23.93                      | 1                              | 11.96             | 2                              | 3                     | 8,359                      |                    |
| FY88         | 0                                       | 0.00                       | 1                                       | 5.08                       | 0                              | 0.00              | 0                              | 0                     | 19,701                     | 31,474             |
| FY89         | 2                                       | 7.66                       | 0                                       | 0.00                       | 2                              | 7.66              | 0                              | 0                     | 26,100                     | 57,574             |
| FY90         | 1                                       | 3.74                       | 1                                       | 3.74                       | 0                              | 0.00              | 0                              | 0                     | 26,705                     |                    |
| FY91         | 2                                       | 8.56                       | 0                                       | 0.00                       | 0                              | 0.00              | 0                              | 0                     |                            | 107,634            |
| FY92         | 3                                       | 11.12                      | 0                                       | 0.00                       | 0                              | 0.00              | 0                              | 0                     |                            | 134,604            |
| FY93         | 1                                       | 3.31                       | 1                                       | 3.31                       | 1                              | 3.31              | 2                              | 4                     |                            | 164,783            |
| FY94         | 0                                       | 0.00                       | 1                                       | 3.40                       | 0                              | 0.00              | 0                              | 0                     |                            | 194,165            |
| FY95         | 0                                       | 0.00                       | 3                                       | 10.80                      | 0                              | 0.00              | 0                              | 0                     | ·                          | 221,943            |
| FY96         | 0                                       | 0.00                       | 1                                       | 3.79                       | 0                              | 0.00              | 0 2                            | 0                     |                            | 248,313            |
| FY97         | 1                                       | 4.03                       | 3                                       | 12.10                      |                                | 4.03              |                                | 4                     |                            | 273,116            |
| FY98         | 0                                       | 4.21<br>0.00               | 2                                       | 8.42                       | 0                              | 4.21              | 0                              | 0                     | -                          | 296,860            |
| FY99<br>FY00 | 0                                       | 0.00                       | 6                                       | 8.74<br>24.29              | 0                              | 0.00              | 0                              | 0                     |                            | 319,744<br>344,447 |
| FY01         | 0                                       | 0.00                       | 1                                       | 4.06                       | 0                              | 0.00              | 0                              | 0                     | ·                          | 369,075            |
| FY02         | 1                                       | 3.83                       | 11                                      | 42.10                      | 1                              | 3.83              | 0                              | 0                     |                            | 395,205            |
| FY03         | 1                                       | 4.76                       | 8                                       | 38.11                      | 0                              | 0.00              | 0                              | 0                     |                            | 416,199            |
| FY04         | 2                                       | 7.20                       | 13                                      | 46.81                      | 0                              | 0.00              | 0                              | 0                     | -                          | 443,972            |
| FY05         | 4                                       | 18.62                      | 10                                      | 46.55                      | 0                              | 0.00              | 0                              | 0                     |                            | 465,454            |
| FY06         | 1                                       | 5.09                       | 7                                       | 35.66                      | 0                              | 0.00              | 0                              | 0                     |                            | 485,086            |
| FY07         | 1                                       | 4.15                       | 15                                      | 62.28                      | 0                              | 0.00              | 0                              | 0                     |                            | 509,169            |
| FY08         | 3                                       | 13.39                      | 8                                       | 35.70                      | 1                              | 4.46              | 0                              | 0                     |                            | 531,575            |
| FY09         | 0                                       | 0.00                       | 12                                      | 53.51                      | 0                              | 0.00              | 0                              | 0                     |                            | 554,000            |
| FY10         | 0                                       | 0.00                       | 6                                       | 26.36                      | 0                              | 0.00              | 0                              | 0                     |                            | 576,760            |
| FY11         | 0                                       | 0.00                       | 6                                       | 25.49                      | 0                              | 0.00              | 0                              | 0                     | -                          | 600,295            |
| FY12         | 2                                       | 6.94                       | 3                                       | 10.41                      | 0                              | 0.00              | 0                              | 0                     |                            | 629,119            |
| FY13         | 1                                       | 4.04                       | 5                                       | 20.22                      | 1                              | 4.04              | 0                              | 0                     |                            | 653,844            |
| FY14         | 0                                       | 0.00                       | 2                                       | 9.22                       | 0                              | 0.00              | 0                              | 0                     | -                          | 675,535            |
| FY15         | 0                                       | 0.00                       | 1                                       | 4.44                       | 0                              | 0.00              | 0                              | 0                     |                            | 698,068            |
| FY16         | 0                                       | 0.00                       | 1                                       | 7.55                       | 0                              | 0.00              | 0                              | 0                     | 13,241                     | 711,309            |
| FY17         | 0                                       | 0.00                       | 2                                       | 18.26                      | 0                              | 0.00              | 0                              | 0                     |                            | 722,259            |
| FY18         | 1                                       | 9.22                       | 1                                       | 9.22                       | 0                              | 0.00              | 0                              | 0                     | 10,847                     | 733,106            |
| FY19         | 0                                       | 0.00                       | 0                                       | 0.00                       | 0                              | 0.00              | 0                              | 0                     | 8,759                      | 741,865            |
| FY20         | 0                                       | 0.00                       | 0                                       | 0.00                       | 0                              | 0.00              | 0                              | 0                     | 6,740                      | 748,605            |
| FY21         | 0                                       | 0.00                       | 3                                       | 60.35                      | 0                              | 0.00              | 0                              | 0                     | 4,971                      | 753,576            |
| Total        | 29.00                                   |                            | 140.00                                  |                            | 9.00                           |                   | 6.00                           | 11.00                 |                            | 753,576            |
|              | Average<br>Annual<br>Class A<br>Mishaps | Average<br>Class A<br>Rate | Average<br>Annual<br>Class B<br>Mishaps | Average<br>Class B<br>Rate | Average<br>Annual<br>Destroyed | Rate              | Average<br>Pilot Fatal<br>Rate | Average<br>Fatal Rate | Average<br>Annual<br>Hours |                    |
| 5 YR         | 0.20                                    | 2.37                       | 1.20                                    | 14.20                      | 0.00                           | 0.00              | 0.00                           | 0.00                  | 8,453                      |                    |
| 10 YR        | 0.40                                    | 2.61                       | 1.80                                    | 11.74                      | 0.10                           | 0.65              | 0.00                           | 0.00                  | 15,328                     |                    |
| LIFETIME     | 0.76                                    | 3.85                       | 3.68                                    | 18.58                      | 0.24                           | 1.19              | 0.80                           | 1.46                  | 19,831                     |                    |

hours. Only Aviation "Flight" mishaps are reported here. An Aviation "Flight" mishap is any mishap in which there is intent for flight and reportable damage to a DoD aircraft. Explosives and chemical agents or guided missile mishaps that cause damage in excess of \$20,000 to a DoD aircraft with intent for flight are categorized as aircraft flight mishaps to avoid dual reporting. This is the only aviation mishap subcategory that contributes to the flight mishap rate (NOT flight-related or Aviation Ground Ops). Fiscal Years that have zero flying hours have been excluded.

disability, damage greater than or equal to \$2.5 million and/or a destroyed aircraft (excluding UAS/UAVs Groups 1, 2, or 3). Class B - event that results in permanent partial disability, hospitalization for inpatient care, and/or damage greater than \$600,000 but less than \$2.5 million.

leased as "USAF" are included. Fatalities: Pilot totals only include "USAF" personnel designated as "pilot" by the Safety Investigation Board. "All" fatalities include all aviation-related fatalities regardless of designation (USAF, foreign, civilian, etc) or role (pilot, operator, passenger, etc). Additionally, all aviation-related fatalities count toward fatality rate regardless if they resulted from a "flight" (rate-producing) mishap or not.