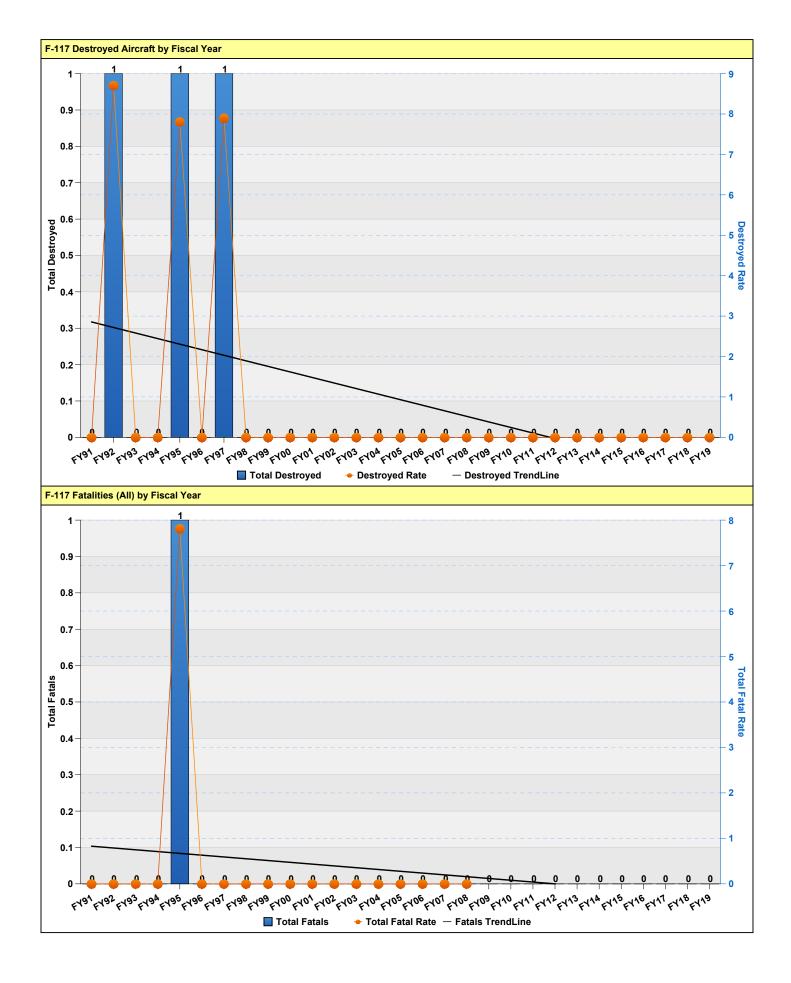

| F-117 FLIGHT MISHAP HISTORY          |                             |                 |                             |                 |                    |                   |       |      |        |            |  |
|--------------------------------------|-----------------------------|-----------------|-----------------------------|-----------------|--------------------|-------------------|-------|------|--------|------------|--|
| (All Rates per 100,000 Flying Hours) |                             |                 |                             |                 |                    |                   |       |      |        |            |  |
|                                      | CLASS A                     |                 | CLASS B                     |                 | DESTROYED          |                   | FATAL |      |        |            |  |
| YEAR                                 | Total<br>Class A<br>Mishaps | Class A<br>Rate | Total<br>Class B<br>Mishaps | Class B<br>Rate | Total<br>Destroyed | Destroyed<br>Rate | PILOT | ALL  | HOURS  | CUM<br>HRS |  |
| FY91                                 | 0                           | 0.00            | 0                           | 0.00            | 0                  | 0.00              | 0     | 0    | 17,875 | 17,875     |  |
| FY92                                 | 1                           | 8.71            | 0                           | 0.00            | 1                  | 8.71              | 0     | 0    | 11,481 | 29,356     |  |
| FY93                                 | 0                           | 0.00            | 2                           | 15.95           | 0                  | 0.00              | 0     | 0    | 12,537 | 41,893     |  |
| FY94                                 | 0                           | 0.00            | 0                           | 0.00            | 0                  | 0.00              | 0     | 0    | 12,134 | 54,027     |  |
| FY95                                 | 2                           | 15.62           | 0                           | 0.00            | 1                  | 7.81              | 1     | 1    | 12,801 | 66,828     |  |
| FY96                                 | 0                           | 0.00            | 1                           | 7.60            | 0                  | 0.00              | 0     | 0    | 13,166 | 79,994     |  |
| FY97                                 | 3                           | 23.69           | 0                           | 0.00            | 1                  | 7.90              | 0     | 0    | 12,661 | 92,655     |  |
| FY98                                 | 0                           | 0.00            | 0                           | 0.00            | 0                  | 0.00              | 0     | 0    | 12,470 | 105,125    |  |
| FY99                                 | 1                           | 7.38            | 1                           | 7.38            | 0                  | 0.00              | 0     | 0    | 13,559 | 118,684    |  |
| FY00                                 | 0                           | 0.00            | 0                           | 0.00            | 0                  | 0.00              | 0     | 0    | 13,276 | 131,960    |  |
| FY01                                 | 0                           | 0.00            | 1                           | 7.84            | 0                  | 0.00              | 0     | 0    | 12,755 | 144,715    |  |
| FY02                                 | 0                           | 0.00            | 0                           | 0.00            | 0                  | 0.00              | 0     | 0    | 13,045 | 157,760    |  |
| FY03                                 | 0                           | 0.00            | 0                           | 0.00            | 0                  | 0.00              | 0     | 0    | 12,205 | 169,965    |  |
| FY04                                 | 0                           | 0.00            | 1                           | 8.24            | 0                  | 0.00              | 0     | 0    | 12,130 | 182,095    |  |
| FY05                                 | 0                           | 0.00            | 0                           | 0.00            | 0                  | 0.00              | 0     | 0    | 10,193 | 192,288    |  |
| FY06                                 | 0                           | 0.00            | 0                           | 0.00            | 0                  | 0.00              | 0     | 0    | 11,808 | 204,096    |  |
| FY07                                 | 0                           | 0.00            | 0                           | 0.00            | 0                  | 0.00              | 0     | 0    | 8,459  | 212,555    |  |
| FY08                                 | 0                           | 0.00            | 1                           | 30.40           | 0                  | 0.00              | 0     | 0    | 3,289  | 215,844    |  |
| FY09                                 | 0                           | 0.00            | 0                           | 0.00            | 0                  | 0.00              | 0     | 0    | 0      | 215,844    |  |
| FY10                                 | 0                           | 0.00            | 0                           | 0.00            | 0                  | 0.00              | 0     | 0    | 0      | 215,844    |  |
| FY11                                 | 0                           | 0.00            | 0                           | 0.00            | 0                  | 0.00              | 0     | 0    | 0      | 215,844    |  |
| FY12                                 | 0                           | 0.00            | 0                           | 0.00            | 0                  | 0.00              | 0     | 0    | 0      | 215,844    |  |
| FY13                                 | 0                           | 0.00            | 0                           | 0.00            | 0                  | 0.00              | 0     | 0    | 0      | 215,844    |  |
| FY14                                 | 0                           | 0.00            | 0                           | 0.00            | 0                  | 0.00              | 0     | 0    | 0      | 215,844    |  |
| FY15                                 | 0                           | 0.00            | 0                           | 0.00            | 0                  | 0.00              | 0     | 0    | 0      | 215,844    |  |
| FY16                                 | 0                           | 0.00            | 0                           | 0.00            | 0                  | 0.00              | 0     | 0    | 0      | 215,844    |  |
| FY17                                 | 0                           | 0.00            | 0                           | 0.00            | 0                  | 0.00              | 0     | 0    | 0      | 215,844    |  |
| FY18                                 | 0                           | 0.00            | 0                           | 0.00            | 0                  | 0.00              | 0     | 0    | 0      | 215,844    |  |
| FY19                                 | 0                           | 0.00            | 0                           | 0.00            | 0                  | 0.00              | 0     | 0    | 0      | 215,844    |  |
| Total                                | 7.00                        |                 | 7.00                        |                 | 3.00               |                   | 1.00  | 1.00 |        | 215,844    |  |

|          | Average<br>Annual<br>Class A<br>Mishaps | Average<br>Class A<br>Rate | Average<br>Annual<br>Class B<br>Mishaps | Average<br>Class B<br>Rate | Average<br>Annual<br>Destroyed | -    | Average<br>Pilot Fatal<br>Rate | Average<br>Fatal Rate | Average<br>Annual<br>Hours |  |
|----------|-----------------------------------------|----------------------------|-----------------------------------------|----------------------------|--------------------------------|------|--------------------------------|-----------------------|----------------------------|--|
| 5 YR     | 0.00                                    |                            | 0.00                                    |                            | 0.00                           |      |                                |                       | 0                          |  |
| 10 YR    | 0.00                                    |                            | 0.00                                    |                            | 0.00                           |      |                                |                       | 0                          |  |
| LIFETIME | 0.24                                    | 3.24                       | 0.24                                    | 3.24                       | 0.10                           | 1.39 | 0.46                           | 0.46                  | 7,443                      |  |

Class A Mishap. A mishap resulting in one or more of the following: 1. Direct mishap cost totaling \$2,000,000 or more (\$1,000,000 for mishaps occurring before FY10). 2. A fatality or permanent total disability. 3. Destruction of a DoD aircraft. NOTE: A destroyed UAV/RPA is not a Class A mishap unless the preceding criteria in "1" or "2" are met. Class B Mishap. A mishap resulting in one or more of the following: 1. Direct mishap cost totaling \$500,000 or more but less than \$2,000,000 (\$200,000 to \$1,000,000 prior to FY10). 2. A permanent partial disability. 3. Inpatient hospitalization of three or more personnel. Does not count or include individuals hospitalized for observation, diagnostic, or administrative purposes that were treated and released.

Destroyed Aircraft: Only aircraft owned, designated or leased as "USAF" are included. Fatalities: Pilot totals only include "USAF" personnel designated as "pilot" by the Safety Investigation Board. "All" fatalities include all aviation-related fatalities regardless of designation (USAF, foreign, civilian, etc) or role (pilot, operator, passenger, etc). Additionally, all aviation-related fatalities count toward fatality rate regardless if they resulted from a "flight" (rate-producing) mishap or not. UPDATED 01-Nov-19