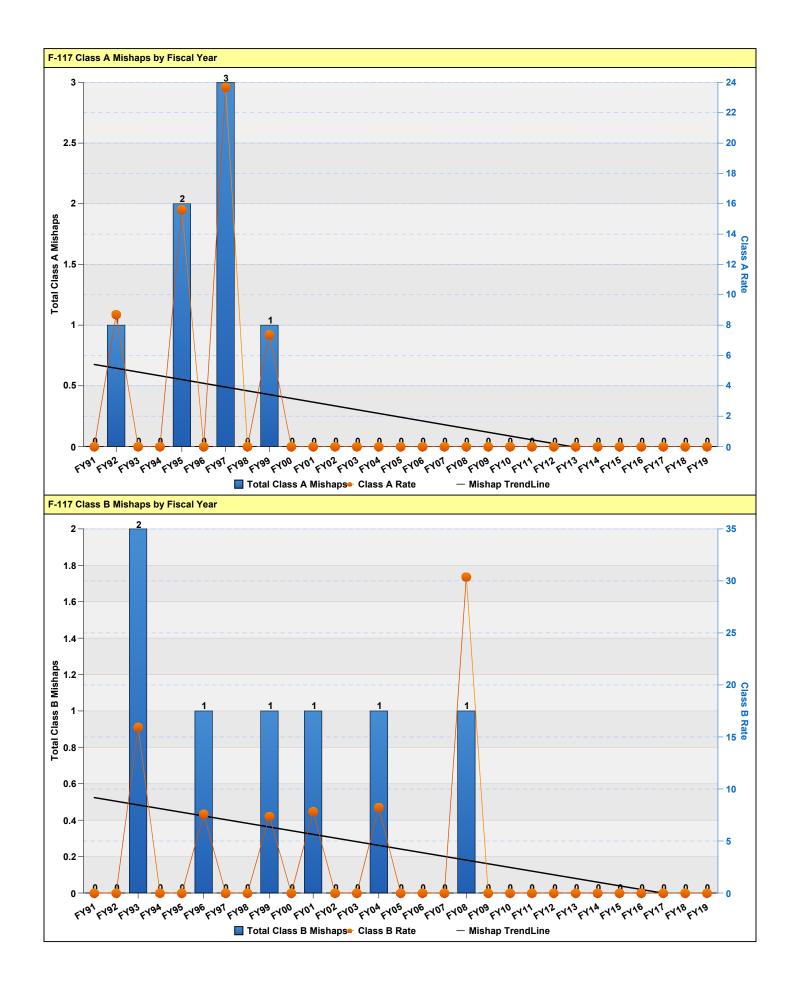

| F-117 FLIGHT MISHAP HISTORY          |                             |                 |                             |                 |                    |                   |       |      |        |            |  |
|--------------------------------------|-----------------------------|-----------------|-----------------------------|-----------------|--------------------|-------------------|-------|------|--------|------------|--|
| (All Rates per 100,000 Flying Hours) |                             |                 |                             |                 |                    |                   |       |      |        |            |  |
|                                      | CLASS A                     |                 | CLASS B                     |                 | DESTROYED          |                   | FATAL |      |        |            |  |
| YEAR                                 | Total<br>Class A<br>Mishaps | Class A<br>Rate | Total<br>Class B<br>Mishaps | Class B<br>Rate | Total<br>Destroyed | Destroyed<br>Rate | PILOT | ALL  | HOURS  | CUM<br>HRS |  |
| FY91                                 | 0                           | 0.00            | 0                           | 0.00            | 0                  | 0.00              | 0     | 0    | 17,875 | 17,875     |  |
| FY92                                 | 1                           | 8.71            | 0                           | 0.00            | 1                  | 8.71              | 0     | 0    | 11,481 | 29,356     |  |
| FY93                                 | 0                           | 0.00            | 2                           | 15.95           | 0                  | 0.00              | 0     | 0    | 12,537 | 41,893     |  |
| FY94                                 | 0                           | 0.00            | 0                           | 0.00            | 0                  | 0.00              | 0     | 0    | 12,134 | 54,027     |  |
| FY95                                 | 2                           | 15.62           | 0                           | 0.00            | 1                  | 7.81              | 1     | 1    | 12,801 | 66,828     |  |
| FY96                                 | 0                           | 0.00            | 1                           | 7.60            | 0                  | 0.00              | 0     | 0    | 13,166 | 79,994     |  |
| FY97                                 | 3                           | 23.69           | 0                           | 0.00            | 1                  | 7.90              | 0     | 0    | 12,661 | 92,655     |  |
| FY98                                 | 0                           | 0.00            | 0                           | 0.00            | 0                  | 0.00              | 0     | 0    | 12,470 | 105,125    |  |
| FY99                                 | 1                           | 7.38            | 1                           | 7.38            | 0                  | 0.00              | 0     | 0    | 13,559 | 118,684    |  |
| FY00                                 | 0                           | 0.00            | 0                           | 0.00            | 0                  | 0.00              | 0     | 0    | 13,276 | 131,960    |  |
| FY01                                 | 0                           | 0.00            | 1                           | 7.84            | 0                  | 0.00              | 0     | 0    | 12,755 | 144,715    |  |
| FY02                                 | 0                           | 0.00            | 0                           | 0.00            | 0                  | 0.00              | 0     | 0    | 13,045 | 157,760    |  |
| FY03                                 | 0                           | 0.00            | 0                           | 0.00            | 0                  | 0.00              | 0     | 0    | 12,205 | 169,965    |  |
| FY04                                 | 0                           | 0.00            | 1                           | 8.24            | 0                  | 0.00              | 0     | 0    | 12,130 | 182,095    |  |
| FY05                                 | 0                           | 0.00            | 0                           | 0.00            | 0                  | 0.00              | 0     | 0    | 10,193 | 192,288    |  |
| FY06                                 | 0                           | 0.00            | 0                           | 0.00            | 0                  | 0.00              | 0     | 0    | 11,808 | 204,096    |  |
| FY07                                 | 0                           | 0.00            | 0                           | 0.00            | 0                  | 0.00              | 0     | 0    | 8,459  | 212,555    |  |
| FY08                                 | 0                           | 0.00            | 1                           | 30.40           | 0                  | 0.00              | 0     | 0    | 3,289  | 215,844    |  |
| FY09                                 | 0                           | 0.00            | 0                           | 0.00            | 0                  | 0.00              | 0     | 0    | 0      | 215,844    |  |
| FY10                                 | 0                           | 0.00            | 0                           | 0.00            | 0                  | 0.00              | 0     | 0    | 0      | 215,844    |  |
| FY11                                 | 0                           | 0.00            | 0                           | 0.00            | 0                  | 0.00              | 0     | 0    | 0      | 215,844    |  |
| FY12                                 | 0                           | 0.00            | 0                           | 0.00            | 0                  | 0.00              | 0     | 0    | 0      | 215,844    |  |
| FY13                                 | 0                           | 0.00            | 0                           | 0.00            | 0                  | 0.00              | 0     | 0    | 0      | 215,844    |  |
| FY14                                 | 0                           | 0.00            | 0                           | 0.00            | 0                  | 0.00              | 0     | 0    | 0      | 215,844    |  |
| FY15                                 | 0                           | 0.00            | 0                           | 0.00            | 0                  | 0.00              | 0     | 0    | 0      | 215,844    |  |
| FY16                                 | 0                           | 0.00            | 0                           | 0.00            | 0                  | 0.00              | 0     | 0    | 0      | 215,844    |  |
| FY17                                 | 0                           | 0.00            | 0                           | 0.00            | 0                  | 0.00              | 0     | 0    | 0      | 215,844    |  |
| FY18                                 | 0                           | 0.00            | 0                           | 0.00            | 0                  | 0.00              | 0     | 0    | 0      | 215,844    |  |
| FY19                                 | 0                           | 0.00            | 0                           | 0.00            | 0                  | 0.00              | 0     | 0    | 0      | 215,844    |  |
| Total                                | 7.00                        |                 | 7.00                        |                 | 3.00               |                   | 1.00  | 1.00 |        | 215,844    |  |

|          | Average<br>Annual<br>Class A<br>Mishaps | Average<br>Class A<br>Rate | Average<br>Annual<br>Class B<br>Mishaps | Average<br>Class B<br>Rate | Average<br>Annual<br>Destroyed | -    | Average<br>Pilot Fatal<br>Rate | Average<br>Fatal Rate | Average<br>Annual<br>Hours |  |
|----------|-----------------------------------------|----------------------------|-----------------------------------------|----------------------------|--------------------------------|------|--------------------------------|-----------------------|----------------------------|--|
| 5 YR     | 0.00                                    |                            | 0.00                                    |                            | 0.00                           |      |                                |                       | 0                          |  |
| 10 YR    | 0.00                                    |                            | 0.00                                    |                            | 0.00                           |      |                                |                       | 0                          |  |
| LIFETIME | 0.24                                    | 3.24                       | 0.24                                    | 3.24                       | 0.10                           | 1.39 | 0.46                           | 0.46                  | 7,443                      |  |

Flight "rates" are number of mishaps per 100,000 flight hours. Only Aviation "Flight" mishaps are reported here. An Aviation "Flight" mishap is any mishap in which there is intent for flight and reportable damage to a DoD aircraft. Explosives and chemical agents or guided missile mishaps that cause damage in excess of \$20,000 to a DoD aircraft with intent for flight are categorized as aircraft flight mishaps to avoid dual reporting. This is the only aviation mishap subcategory that contributes to the flight mishap rate (NOT flightrelated or Aviation Ground Ops). Fiscal Years that have zero flying hours have been excluded.

Class A Mishap. A mishap resulting in one or more of the following: 1. Direct mishap cost totaling \$2,000,000 or more (\$1,000,000 for mishaps occurring before FY10). 2. A fatality or permanent total disability. 3. Destruction of a DoD aircraft. NOTE: A destroyed UAV/RPA is not a Class A mishap unless the preceding criteria in "1" or "2" are met. Class B Mishap. A mishap resulting in one or more of the following: 1. Direct mishap cost totaling \$500,000 or more but less than \$2,000,000 (\$200,000 to \$1,000,000 prior to FY10). 2. A permanent partial disability. 3. Inpatient hospitalization of three or more personnel. Does not count or include individuals hospitalized for observation, diagnostic, or administrative purposes that were treated and released.