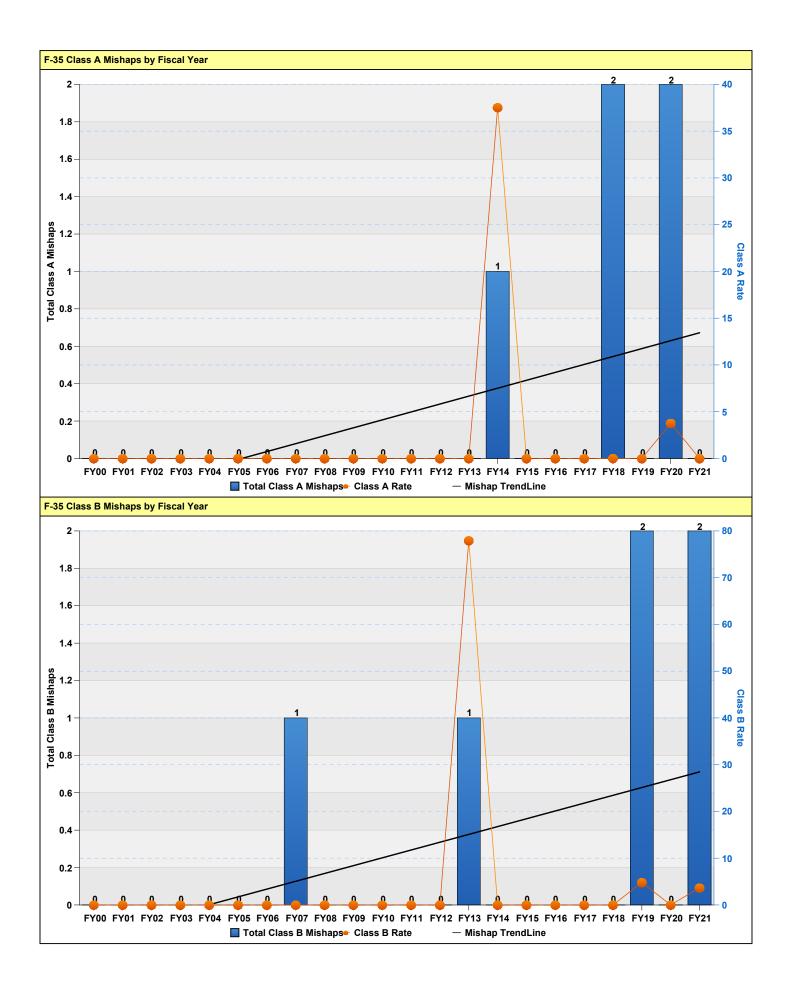

## F-35 FLIGHT MISHAP HISTORY (All Rates per 100,000 Flying Hours)

|       |                                         | ,                          |                                         |                            |                                |                              |                                |                       |                            |            |
|-------|-----------------------------------------|----------------------------|-----------------------------------------|----------------------------|--------------------------------|------------------------------|--------------------------------|-----------------------|----------------------------|------------|
|       | CLASS A                                 |                            | CLASS B                                 |                            | DESTROYED                      |                              | FATAL                          |                       |                            |            |
| YEAR  | Total<br>Class A<br>Mishaps             | Class A<br>Rate            | Total<br>Class B<br>Mishaps             | Class B<br>Rate            | Total<br>Destroyed             | Destroyed<br>Rate            | PILOT                          | ALL                   | HOURS                      | CUM<br>HRS |
| FY00  | 0                                       | 0.00                       | 0                                       | 0.00                       | 0                              | 0.00                         | 0                              | 0                     | 0                          | 0          |
| FY01  | 0                                       | 0.00                       | 0                                       | 0.00                       | 0                              | 0.00                         | 0                              | 0                     | 0                          | 0          |
| FY02  | 0                                       | 0.00                       | 0                                       | 0.00                       | 0                              | 0.00                         | 0                              | 0                     | 0                          | 0          |
| FY03  | 0                                       | 0.00                       | 0                                       | 0.00                       | 0                              | 0.00                         | 0                              | 0                     | 0                          | 0          |
| FY04  | 0                                       | 0.00                       | 0                                       | 0.00                       | 0                              | 0.00                         | 0                              | 0                     | 0                          | 0          |
| FY05  | 0                                       | 0.00                       | 0                                       | 0.00                       | 0                              | 0.00                         | 0                              | 0                     | 0                          | 0          |
| FY06  | 0                                       | 0.00                       | 0                                       | 0.00                       | 0                              | 0.00                         | 0                              | 0                     | 0                          | 0          |
| FY07  | 0                                       | 0.00                       | 1                                       | 0.00                       | 0                              | 0.00                         | 0                              | 0                     | 0                          | 0          |
| FY08  | 0                                       | 0.00                       | 0                                       | 0.00                       | 0                              | 0.00                         | 0                              | 0                     | 0                          | 0          |
| FY09  | 0                                       | 0.00                       | 0                                       | 0.00                       | 0                              | 0.00                         | 0                              | 0                     | 0                          | 0          |
| FY10  | 0                                       | 0.00                       | 0                                       | 0.00                       | 0                              | 0.00                         | 0                              | 0                     | 0                          | 0          |
| FY11  | 0                                       | 0.00                       | 0                                       | 0.00                       | 0                              | 0.00                         | 0                              | 0                     | 0                          | 0          |
| FY12  | 0                                       | 0.00                       | 0                                       | 0.00                       | 0                              | 0.00                         | 0                              | 0                     | 215                        | 215        |
| FY13  | 0                                       | 0.00                       | 1                                       | 77.94                      | 0                              | 0.00                         | 0                              | 0                     | 1,283                      | 1,498      |
| FY14  | 1                                       | 37.54                      | 0                                       | 0.00                       | 0                              | 0.00                         | 0                              | 0                     | 2,664                      | 4,162      |
| FY15  | 0                                       | 0.00                       | 0                                       | 0.00                       | 0                              | 0.00                         | 0                              | 0                     | 7,467                      | 11,629     |
| FY16  | 0                                       | 0.00                       | 0                                       | 0.00                       | 0                              | 0.00                         | 0                              | 0                     | 11,343                     | 22,972     |
| FY17  | 0                                       | 0.00                       | 0                                       | 0.00                       | 0                              | 0.00                         | 0                              | 0                     | 22,714                     | 45,686     |
| FY18  | 2                                       | 11.90                      | 0                                       | 0.00                       | 0                              | 0.00                         | 0                              | 0                     | 30,514                     | 76,200     |
| FY19  | 0                                       | 0.00                       | 2                                       | 4.81                       | 0                              | 0.00                         | 0                              | 0                     | 41,573                     | 117,773    |
| FY20  | 2                                       | 3.76                       | 0                                       | 0.00                       | 1                              | 1.88                         | 0                              | 0                     | 53,211                     | 170,984    |
| FY21  | 0                                       | 0.00                       | 2                                       | 3.67                       | 0                              | 0.00                         | 0                              | 0                     | 54,465                     | 225,449    |
| Total | 5.00                                    |                            | 6.00                                    |                            | 1.00                           |                              | 0.00                           | 0.00                  |                            | 225,449    |
|       | Average<br>Annual<br>Class A<br>Mishaps | Average<br>Class A<br>Rate | Average<br>Annual<br>Class B<br>Mishaps | Average<br>Class B<br>Rate | Average<br>Annual<br>Destroyed | Average<br>Destroyed<br>Rate | Average<br>Pilot Fatal<br>Rate | Average<br>Fatal Rate | Average<br>Annual<br>Hours |            |
| 5 YR  | 0.80                                    | 1.98                       | 0.80                                    | 1.98                       | 0.20                           | 0.49                         | 0.00                           | 0.00                  | 40,495                     |            |
| 10 YR | 0.50                                    | 2.22                       | 0.50                                    | 2.22                       | 0.10                           | 0.44                         | 0.00                           | 0.00                  | 22,545                     |            |
|       | 0.00                                    | 0.00                       | 0.07                                    | 0.00                       | 0.05                           | 0.44                         | 0.00                           | 0.00                  | 40.040                     |            |

Flight "rates" are number of mishaps per 100,000 flight hours. Only Aviation "Flight" mishaps are reported here. An Aviation "Flight" mishap is any mishap in which there is intent for flight and reportable damage to a DoD aircraft. Explosives and chemical agents or guided missile mishaps that cause damage in excess of \$20,000 to a DoD aircraft with intent for flight are categorized as aircraft flight mishaps to avoid dual reporting. This is the only aviation mishap subcategory that contributes to the flight mishap rate (NOT flight-related or Aviation Ground Ops). Fiscal Years that have zero flying hours have been excluded.

0.23

2.22

0.27

Class A - event that results in fatality, permanent total disability, damage greater than or equal to \$2.5 million and/or a destroyed aircraft (excluding UAS/UAVs Groups 1, 2, or 3). Class B - event that results in permanent partial disability, hospitalization for inpatient care, and/or damage greater than \$600,000 but less than \$2.5 million.