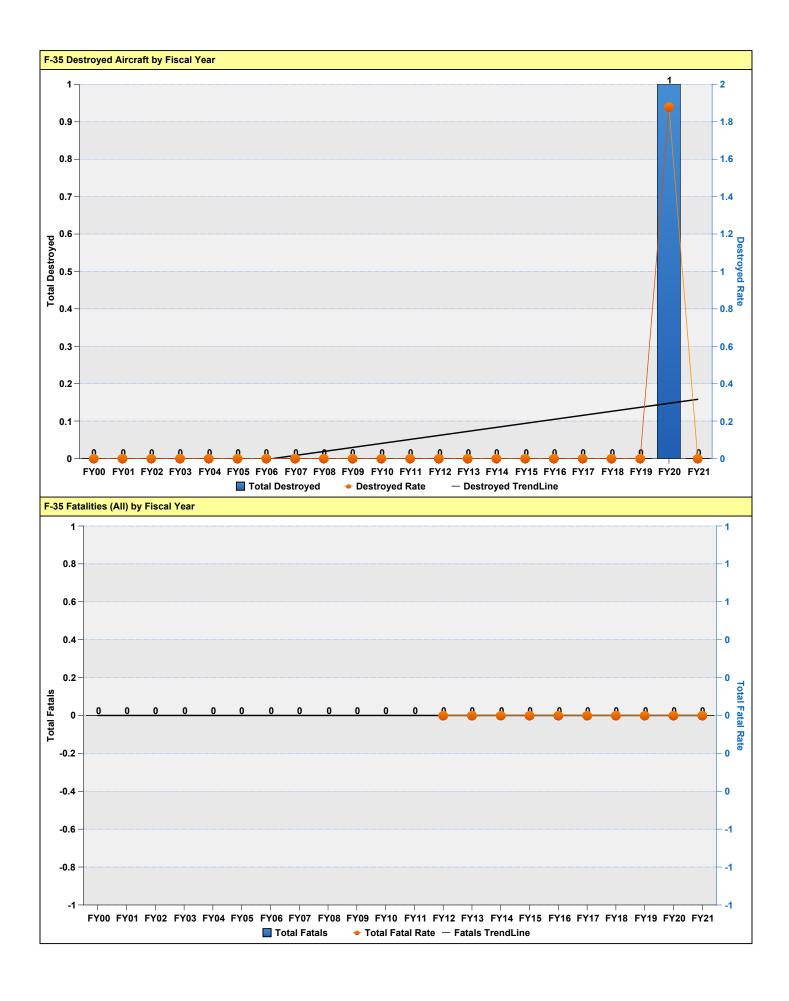

## F-35 FLIGHT MISHAP HISTORY (All Rates per 100,000 Flying Hours)

|       |                                         | ,                          |                                         |                            |                                |                              |                                |                       |                            |            |
|-------|-----------------------------------------|----------------------------|-----------------------------------------|----------------------------|--------------------------------|------------------------------|--------------------------------|-----------------------|----------------------------|------------|
|       | CLASS A                                 |                            | CLASS B                                 |                            | DESTROYED                      |                              | FATAL                          |                       |                            |            |
| YEAR  | Total<br>Class A<br>Mishaps             | Class A<br>Rate            | Total<br>Class B<br>Mishaps             | Class B<br>Rate            | Total<br>Destroyed             | Destroyed<br>Rate            | PILOT                          | ALL                   | HOURS                      | CUM<br>HRS |
| FY00  | 0                                       | 0.00                       | 0                                       | 0.00                       | 0                              | 0.00                         | 0                              | 0                     | 0                          | 0          |
| FY01  | 0                                       | 0.00                       | 0                                       | 0.00                       | 0                              | 0.00                         | 0                              | 0                     | 0                          | 0          |
| FY02  | 0                                       | 0.00                       | 0                                       | 0.00                       | 0                              | 0.00                         | 0                              | 0                     | 0                          | 0          |
| FY03  | 0                                       | 0.00                       | 0                                       | 0.00                       | 0                              | 0.00                         | 0                              | 0                     | 0                          | 0          |
| FY04  | 0                                       | 0.00                       | 0                                       | 0.00                       | 0                              | 0.00                         | 0                              | 0                     | 0                          | 0          |
| FY05  | 0                                       | 0.00                       | 0                                       | 0.00                       | 0                              | 0.00                         | 0                              | 0                     | 0                          | 0          |
| FY06  | 0                                       | 0.00                       | 0                                       | 0.00                       | 0                              | 0.00                         | 0                              | 0                     | 0                          | 0          |
| FY07  | 0                                       | 0.00                       | 1                                       | 0.00                       | 0                              | 0.00                         | 0                              | 0                     | 0                          | 0          |
| FY08  | 0                                       | 0.00                       | 0                                       | 0.00                       | 0                              | 0.00                         | 0                              | 0                     | 0                          | 0          |
| FY09  | 0                                       | 0.00                       | 0                                       | 0.00                       | 0                              | 0.00                         | 0                              | 0                     | 0                          | 0          |
| FY10  | 0                                       | 0.00                       | 0                                       | 0.00                       | 0                              | 0.00                         | 0                              | 0                     | 0                          | 0          |
| FY11  | 0                                       | 0.00                       | 0                                       | 0.00                       | 0                              | 0.00                         | 0                              | 0                     | 0                          | 0          |
| FY12  | 0                                       | 0.00                       | 0                                       | 0.00                       | 0                              | 0.00                         | 0                              | 0                     | 215                        | 215        |
| FY13  | 0                                       | 0.00                       | 1                                       | 77.94                      | 0                              | 0.00                         | 0                              | 0                     | 1,283                      | 1,498      |
| FY14  | 1                                       | 37.54                      | 0                                       | 0.00                       | 0                              | 0.00                         | 0                              | 0                     | 2,664                      | 4,162      |
| FY15  | 0                                       | 0.00                       | 0                                       | 0.00                       | 0                              | 0.00                         | 0                              | 0                     | 7,467                      | 11,629     |
| FY16  | 0                                       | 0.00                       | 0                                       | 0.00                       | 0                              | 0.00                         | 0                              | 0                     | 11,343                     | 22,972     |
| FY17  | 0                                       | 0.00                       | 0                                       | 0.00                       | 0                              | 0.00                         | 0                              | 0                     | 22,714                     | 45,686     |
| FY18  | 2                                       | 11.90                      | 0                                       | 0.00                       | 0                              | 0.00                         | 0                              | 0                     | 30,514                     | 76,200     |
| FY19  | 0                                       | 0.00                       | 2                                       | 4.81                       | 0                              | 0.00                         | 0                              | 0                     | 41,573                     | 117,773    |
| FY20  | 2                                       | 3.76                       | 0                                       | 0.00                       | 1                              | 1.88                         | 0                              | 0                     | 53,211                     | 170,984    |
| FY21  | 0                                       | 0.00                       | 2                                       | 3.67                       | 0                              | 0.00                         | 0                              | 0                     | 54,465                     | 225,449    |
| Total | 5.00                                    |                            | 6.00                                    |                            | 1.00                           |                              | 0.00                           | 0.00                  |                            | 225,449    |
|       | Average<br>Annual<br>Class A<br>Mishaps | Average<br>Class A<br>Rate | Average<br>Annual<br>Class B<br>Mishaps | Average<br>Class B<br>Rate | Average<br>Annual<br>Destroyed | Average<br>Destroyed<br>Rate | Average<br>Pilot Fatal<br>Rate | Average<br>Fatal Rate | Average<br>Annual<br>Hours |            |
| 5 YR  | 0.80                                    | 1.98                       | 0.80                                    | 1.98                       | 0.20                           | 0.49                         | 0.00                           | 0.00                  | 40,495                     |            |
| 10 YR | 0.50                                    | 2.22                       | 0.50                                    | 2.22                       | 0.10                           | 0.44                         | 0.00                           | 0.00                  | 22,545                     |            |
|       | 0.00                                    | 0.00                       | 0.07                                    | 0.00                       | 0.05                           | 0.44                         | 0.00                           | 0.00                  | 40.040                     |            |

0.05

2.66

Destroyed Aircraft: Only aircraft owned, designated or leased as "USAF" are included. Fatalities: Pilot totals only include "USAF" personnel designated as "pilot" by the Safety Investigation Board. "All" fatalities include all aviation-related fatalities regardless of designation (USAF, foreign, civilian, etc) or role (pilot, operator, passenger, etc). Additionally, all aviation-related fatalities count toward fatality rate regardless if they resulted from a "flight" (rate-producing) mishap or not.