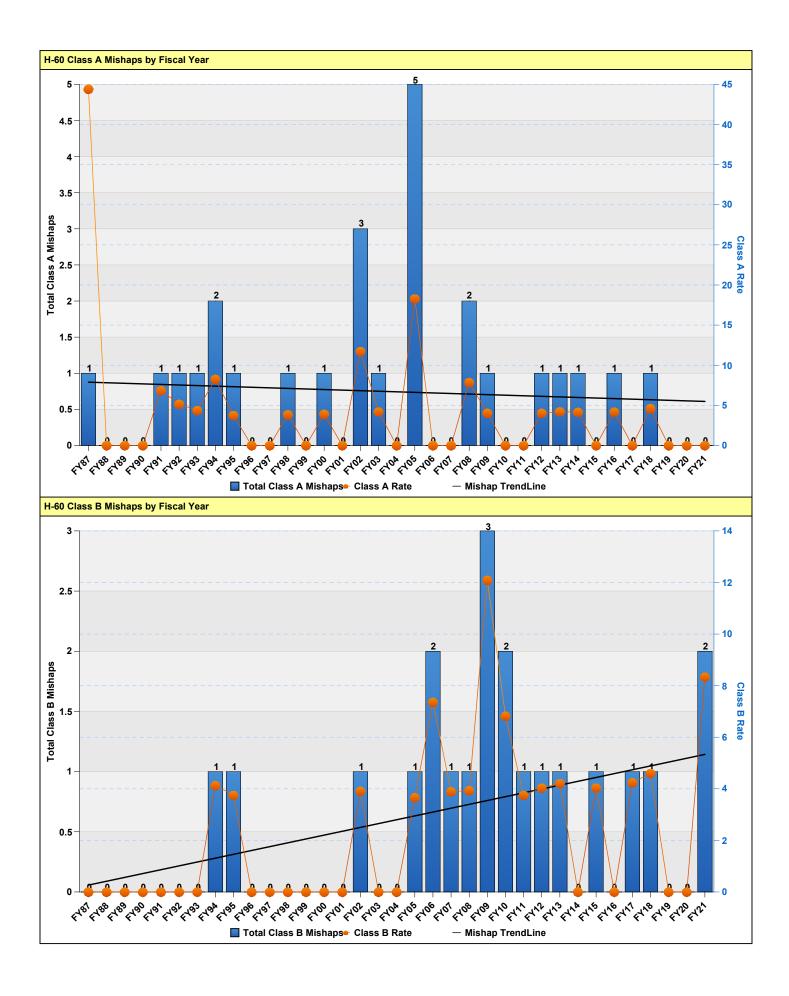

## H-60 FLIGHT MISHAP HISTORY (All Rates per 100,000 Flying Hours)

|              | CLASS A                                 |                            | CLASS B                                 |                            | DESTROYED                      |                              | FATAL                          |                       |                            |                    |
|--------------|-----------------------------------------|----------------------------|-----------------------------------------|----------------------------|--------------------------------|------------------------------|--------------------------------|-----------------------|----------------------------|--------------------|
| YEAR         | Total<br>Class A<br>Mishaps             | Class A<br>Rate            | Total<br>Class B<br>Mishaps             | Class B<br>Rate            | Total<br>Destroyed             | Destroyed<br>Rate            | PILOT                          | ALL                   | HOURS                      | CUM<br>HRS         |
| CY82         | 0                                       | 0.00                       | 0                                       | 0.00                       | 0                              | 0.00                         | 0                              | 0                     | 112                        | 112                |
| CY83         | 0                                       | 0.00                       | 0                                       | 0.00                       | 0                              | 0.00                         | 0                              | 0                     | 3,147                      | 3,259              |
| CY84         | 0                                       | 0.00                       | 0                                       | 0.00                       | 0                              | 0.00                         | 0                              | 0                     | 4,132                      | 7,391              |
| CY85         | 0                                       | 0.00                       | 0                                       | 0.00                       | 0                              | 0.00                         | 0                              | 0                     | 2,992                      | 10,383             |
| CY86         | 0                                       | 0.00                       | 0                                       | 0.00                       | 0                              | 0.00                         | 0                              | 0                     | 3,955                      | 14,338             |
| FY87         | 1                                       | 44.42                      | 0                                       | 0.00                       | 1                              | 44.42                        | 2                              | 4                     | 2,251                      | 16,589             |
| FY88         | 0                                       | 0.00                       | 0                                       | 0.00                       | 0                              | 0.00                         | 0                              | 0                     | 4,216                      | 20,805             |
| FY89         | 0                                       | 0.00                       | 0                                       | 0.00                       | 0                              | 0.00                         | 0                              | 0                     | 5,591                      | 26,396             |
| FY90         | 0                                       | 0.00                       | 0                                       | 0.00                       | 0                              | 0.00                         | 0                              | 0                     | 7,849                      | 34,245             |
| FY91         | 1                                       | 6.85                       | 0                                       | 0.00                       | 0                              | 0.00                         | 0                              | 0                     | 14,594                     | 48,839             |
| FY92         | 1                                       | 5.15                       | 0                                       | 0.00                       | 1                              | 5.15                         | 0                              | 1                     | 19,401                     | 68,240             |
| FY93         | 1                                       | 4.37                       | 0                                       | 0.00                       | 1                              | 4.37                         | 1                              | 12                    | 22,867                     | 91,107             |
| FY94         | 2                                       | 8.26                       | 1                                       | 4.13                       | 1                              | 4.13                         | 0                              | 0                     |                            | 115,327            |
| FY95         | 1                                       | 3.75                       | 1                                       | 3.75                       | 1                              | 3.75                         | 2                              | 5                     |                            | 141,987            |
| FY96         | 0                                       | 0.00                       | 0                                       | 0.00                       | 0                              | 0.00                         | 0                              | 0                     |                            | 169,795            |
| FY97         | 0                                       | 0.00                       | 0                                       | 0.00                       | 0                              | 0.00                         | 0                              | 0                     |                            | 195,799            |
| FY98         | 1                                       | 3.84                       | 0                                       | 0.00                       | 2                              | 7.69                         | 4                              | 12                    | -                          | 221,813            |
| FY99         | 0                                       | 0.00                       | 0                                       | 0.00                       | 0                              | 0.00                         | 0                              | 0                     |                            | 248,197            |
| FY00         | 1                                       | 3.90                       | 0                                       | 0.00                       | 0                              | 0.00                         | 0                              | 0                     | -                          | 273,846            |
| FY01         | 0                                       | 0.00                       | 0                                       | 0.00                       | 0                              | 0.00                         | 0                              | 0                     |                            | 300,340            |
| FY02         | 3                                       | 11.73                      | 1                                       | 3.91                       | 1                              | 3.91                         | 0                              | 0                     |                            | 325,914            |
| FY03         | 1                                       | 4.20                       | 0                                       | 0.00                       | 1                              | 4.20                         | 2                              | 6                     |                            | 349,703            |
| FY04         | 0                                       | 0.00                       | 0                                       | 0.00                       | 0                              | 0.00                         | 0                              | 0                     |                            | 376,239            |
| FY05         | 5                                       | 18.29                      | 1                                       | 3.66                       | 2                              | 7.31                         | 0                              | 2                     |                            | 403,583            |
| FY06         | 0                                       | 0.00                       | 2                                       | 7.36                       | 0                              | 0.00                         | 0                              | 0                     |                            | 430,773            |
| FY07         | 0                                       | 0.00                       | 1                                       | 3.89                       | 0                              | 0.00                         | 0                              | 0                     |                            | 456,476            |
| FY08         | 2                                       | 7.86                       | 1                                       | 3.93                       | 0                              | 0.00                         | 0                              | 0                     | -                          | 481,908            |
| FY09         | 1                                       | 4.03                       | 3                                       | 12.09                      | 0                              | 0.00                         | 0                              | 0                     |                            | 506,725            |
| FY10         | 0                                       | 0.00                       | 1                                       | 6.82                       | 0                              | 0.00                         | 0                              | 0                     |                            | 536,053            |
| FY11         | 0                                       | 0.00                       | 1                                       | 3.75                       | 0                              | 0.00                         | 0                              | 0                     |                            | 562,721<br>587,536 |
| FY12<br>FY13 | 1                                       | 4.03<br>4.21               | 1                                       | 4.03<br>4.21               | 1                              | 0.00<br>4.21                 | 0                              | 2                     |                            | 611,303            |
| FY14         | 1                                       | 4.15                       | -                                       | 0.00                       | 1                              | 4.15                         | 1                              |                       |                            | 635,383            |
| FY14<br>FY15 | 0                                       | 0.00                       | 0                                       | 4.04                       | 0                              | 0.00                         | 0                              | 0                     |                            | 660,126            |
| FY16         | 1                                       | 4.17                       | 0                                       | 0.00                       | 1                              | 4.17                         | 0                              | 0                     |                            | 684,113            |
| FY17         | 0                                       | 0.00                       | 1                                       | 4.24                       | 0                              | 0.00                         | 0                              | 0                     |                            | 707,704            |
| FY18         | 1                                       | 4.60                       | 1                                       | 4.60                       | 1                              | 4.60                         | 2                              | 7                     |                            | 729,453            |
| FY19         | 0                                       | 0.00                       | 0                                       | 0.00                       | 0                              | 0.00                         | 0                              | 0                     | -                          | 752,751            |
| FY20         | 0                                       | 0.00                       | 0                                       | 0.00                       | 0                              | 0.00                         | 0                              | 0                     |                            | 774,111            |
| FY21         | 0                                       | 0.00                       | 2                                       | 8.34                       | 0                              | 0.00                         | 0                              | 0                     | 23,995                     | 798,106            |
| Total        | 26.00                                   | 3.55                       | 21.00                                   | 0.04                       | 15.00                          | 3.50                         | 14.00                          | 55.00                 | _3,000                     | 798,106            |
|              | 25.50                                   |                            |                                         |                            | 10.00                          |                              | 1                              |                       |                            |                    |
|              | Average<br>Annual<br>Class A<br>Mishaps | Average<br>Class A<br>Rate | Average<br>Annual<br>Class B<br>Mishaps | Average<br>Class B<br>Rate | Average<br>Annual<br>Destroyed | Average<br>Destroyed<br>Rate | Average<br>Pilot Fatal<br>Rate | Average<br>Fatal Rate | Average<br>Annual<br>Hours |                    |
| 5 YR         | 0.20                                    | 0.88                       | 0.80                                    | 3.51                       | 0.20                           | 0.88                         | 1.75                           | 6.14                  | 22,799                     |                    |
| 10 YR        | 0.50                                    | 2.12                       | 0.70                                    | 2.97                       | 0.40                           | 1.70                         | 1.27                           | 5.52                  | 23,538                     |                    |
| LIFETIME     | 0.65                                    | 3.26                       | 0.52                                    | 2.63                       | 0.38                           | 1.88                         | 1.75                           | 6.89                  | 19,953                     |                    |

Flight "rates" are number of mishaps per 100,000 flight hours. Only Aviation "Flight" mishaps are reported here. An Aviation "Flight" mishap is any mishap in which there is intent for flight and reportable damage to a DoD aircraft. Explosives and chemical agents or guided missile mishaps that cause damage in excess of \$20,000 to a DoD aircraft with intent for flight are categorized as aircraft flight mishaps to avoid dual reporting. This is the only aviation mishap subcategory that contributes to the flight mishap rate (NOT flight-related or Aviation Ground Ops). Fiscal Years that have zero flying hours have been excluded.

Class A - event that results in fatality, permanent total disability, damage greater than or equal to \$2.5 million and/or a destroyed aircraft (excluding UAS/UAVs Groups 1, 2, or 3). Class B - event that results in permanent partial disability, hospitalization for inpatient care, and/or damage greater than \$600,000 but less than \$2.5 million.

Destroyed Aircraft: Only aircraft owned, designated or leased as "USAF" are included. Fatalities: Pilot totals only include "USAF" personnel designated as "pilot" by the Safety Investigation Board. "All" fatalities include all aviation-related fatalities regardless of designation (USAF, foreign, civilian, etc) or role (pilot, operator, passenger, etc). Additionally, all aviation-related fatalities count toward fatality rate regardless if they resulted from a "flight" (rate-producing) mishap or not.