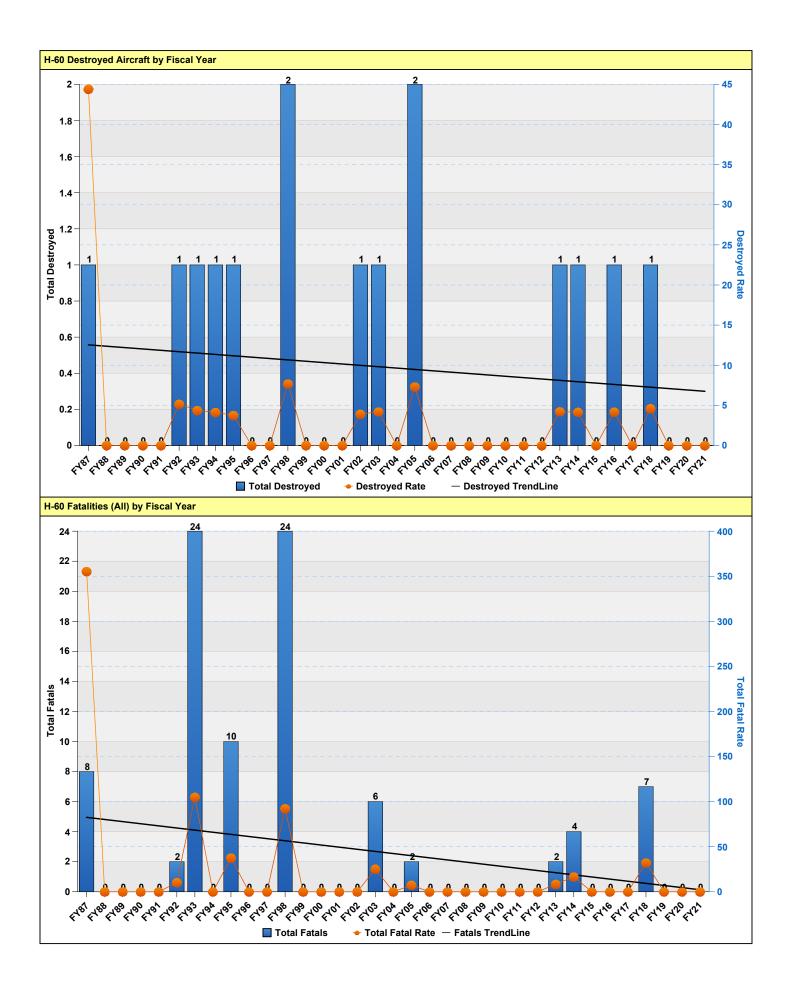

## H-60 FLIGHT MISHAP HISTORY (All Rates per 100,000 Flying Hours)

|              | CLASS A                                 |                            | CLASS B                                 |                            | DESTROYED                      |                              | FATAL                          |                       |                            |                    |
|--------------|-----------------------------------------|----------------------------|-----------------------------------------|----------------------------|--------------------------------|------------------------------|--------------------------------|-----------------------|----------------------------|--------------------|
| YEAR         | Total<br>Class A<br>Mishaps             | Class A<br>Rate            | Total<br>Class B<br>Mishaps             | Class B<br>Rate            | Total<br>Destroyed             | Destroyed<br>Rate            | PILOT                          | ALL                   | HOURS                      | CUM<br>HRS         |
| CY82         | 0                                       | 0.00                       | 0                                       | 0.00                       | 0                              | 0.00                         | 0                              | 0                     | 112                        | 112                |
| CY83         | 0                                       | 0.00                       | 0                                       | 0.00                       | 0                              | 0.00                         | 0                              | 0                     | 3,147                      | 3,259              |
| CY84         | 0                                       | 0.00                       | 0                                       | 0.00                       | 0                              | 0.00                         | 0                              | 0                     | 4,132                      | 7,391              |
| CY85         | 0                                       | 0.00                       | 0                                       | 0.00                       | 0                              | 0.00                         | 0                              | 0                     | 2,992                      | 10,383             |
| CY86         | 0                                       | 0.00                       | 0                                       | 0.00                       | 0                              | 0.00                         | 0                              | 0                     | 3,955                      | 14,338             |
| FY87         | 1                                       | 44.42                      | 0                                       | 0.00                       | 1                              | 44.42                        | 2                              | 4                     | 2,251                      | 16,589             |
| FY88         | 0                                       | 0.00                       | 0                                       | 0.00                       | 0                              | 0.00                         | 0                              | 0                     | 4,216                      | 20,805             |
| FY89         | 0                                       | 0.00                       | 0                                       | 0.00                       | 0                              | 0.00                         | 0                              | 0                     | 5,591                      | 26,396             |
| FY90         | 0                                       | 0.00                       | 0                                       | 0.00                       | 0                              | 0.00                         | 0                              | 0                     | 7,849                      | 34,245             |
| FY91         | 1                                       | 6.85                       | 0                                       | 0.00                       | 0                              | 0.00                         | 0                              | 0                     | 14,594                     | 48,839             |
| FY92         | 1                                       | 5.15                       | 0                                       | 0.00                       | 1                              | 5.15                         | 0                              | 1                     | 19,401                     | 68,240             |
| FY93         | 1                                       | 4.37                       | 0                                       | 0.00                       | 1                              | 4.37                         | 1                              | 12                    | 22,867                     | 91,107             |
| FY94         | 2                                       | 8.26                       | 1                                       | 4.13                       | 1                              | 4.13                         | 0                              | 0                     |                            | 115,327            |
| FY95         | 1                                       | 3.75                       | 1                                       | 3.75                       | 1                              | 3.75                         | 2                              | 5                     |                            | 141,987            |
| FY96         | 0                                       | 0.00                       | 0                                       | 0.00                       | 0                              | 0.00                         | 0                              | 0                     |                            | 169,795            |
| FY97         | 0                                       | 0.00                       | 0                                       | 0.00                       | 0                              | 0.00                         | 0                              | 0                     |                            | 195,799            |
| FY98         | 1                                       | 3.84                       | 0                                       | 0.00                       | 2                              | 7.69                         | 4                              | 12                    | -                          | 221,813            |
| FY99         | 0                                       | 0.00                       | 0                                       | 0.00                       | 0                              | 0.00                         | 0                              | 0                     |                            | 248,197            |
| FY00         | 1                                       | 3.90                       | 0                                       | 0.00                       | 0                              | 0.00                         | 0                              | 0                     | -                          | 273,846            |
| FY01         | 0                                       | 0.00                       | 0                                       | 0.00                       | 0                              | 0.00                         | 0                              | 0                     |                            | 300,340            |
| FY02         | 3                                       | 11.73                      | 1                                       | 3.91                       | 1                              | 3.91                         | 0                              | 0                     |                            | 325,914            |
| FY03         | 1                                       | 4.20                       | 0                                       | 0.00                       | 1                              | 4.20                         | 2                              | 6                     |                            | 349,703            |
| FY04         | 0                                       | 0.00                       | 0                                       | 0.00                       | 0                              | 0.00                         | 0                              | 0                     |                            | 376,239            |
| FY05         | 5                                       | 18.29                      | 1                                       | 3.66                       | 2                              | 7.31                         | 0                              | 2                     |                            | 403,583            |
| FY06         | 0                                       | 0.00                       | 2                                       | 7.36                       | 0                              | 0.00                         | 0                              | 0                     |                            | 430,773            |
| FY07         | 0                                       | 0.00                       | 1                                       | 3.89                       | 0                              | 0.00                         | 0                              | 0                     |                            | 456,476            |
| FY08         | 2                                       | 7.86                       | 1                                       | 3.93                       | 0                              | 0.00                         | 0                              | 0                     | -                          | 481,908            |
| FY09         | 1                                       | 4.03                       | 3                                       | 12.09                      | 0                              | 0.00                         | 0                              | 0                     |                            | 506,725            |
| FY10         | 0                                       | 0.00                       | 1                                       | 6.82                       | 0                              | 0.00                         | 0                              | 0                     |                            | 536,053            |
| FY11         | 0                                       | 0.00                       | 1                                       | 3.75                       | 0                              | 0.00                         | 0                              | 0                     |                            | 562,721<br>587,536 |
| FY12<br>FY13 | 1                                       | 4.03<br>4.21               | 1                                       | 4.03<br>4.21               | 1                              | 0.00<br>4.21                 | 0                              | 2                     |                            | 611,303            |
| FY14         | 1                                       | 4.15                       | -                                       | 0.00                       | 1                              | 4.15                         | 1                              |                       |                            | 635,383            |
| FY14<br>FY15 | 0                                       | 0.00                       | 0                                       | 4.04                       | 0                              | 0.00                         | 0                              | 0                     |                            | 660,126            |
| FY16         | 1                                       | 4.17                       | 0                                       | 0.00                       | 1                              | 4.17                         | 0                              | 0                     |                            | 684,113            |
| FY17         | 0                                       | 0.00                       | 1                                       | 4.24                       | 0                              | 0.00                         | 0                              | 0                     |                            | 707,704            |
| FY18         | 1                                       | 4.60                       | 1                                       | 4.60                       | 1                              | 4.60                         | 2                              | 7                     |                            | 729,453            |
| FY19         | 0                                       | 0.00                       | 0                                       | 0.00                       | 0                              | 0.00                         | 0                              | 0                     | -                          | 752,751            |
| FY20         | 0                                       | 0.00                       | 0                                       | 0.00                       | 0                              | 0.00                         | 0                              | 0                     |                            | 774,111            |
| FY21         | 0                                       | 0.00                       | 2                                       | 8.34                       | 0                              | 0.00                         | 0                              | 0                     | 23,995                     | 798,106            |
| Total        | 26.00                                   | 3.55                       | 21.00                                   | 0.04                       | 15.00                          | 3.50                         | 14.00                          | 55.00                 | _3,000                     | 798,106            |
|              | 25.50                                   |                            |                                         |                            | 10.00                          |                              | 1                              |                       |                            |                    |
|              | Average<br>Annual<br>Class A<br>Mishaps | Average<br>Class A<br>Rate | Average<br>Annual<br>Class B<br>Mishaps | Average<br>Class B<br>Rate | Average<br>Annual<br>Destroyed | Average<br>Destroyed<br>Rate | Average<br>Pilot Fatal<br>Rate | Average<br>Fatal Rate | Average<br>Annual<br>Hours |                    |
| 5 YR         | 0.20                                    | 0.88                       | 0.80                                    | 3.51                       | 0.20                           | 0.88                         | 1.75                           | 6.14                  | 22,799                     |                    |
| 10 YR        | 0.50                                    | 2.12                       | 0.70                                    | 2.97                       | 0.40                           | 1.70                         | 1.27                           | 5.52                  | 23,538                     |                    |
| LIFETIME     | 0.65                                    | 3.26                       | 0.52                                    | 2.63                       | 0.38                           | 1.88                         | 1.75                           | 6.89                  | 19,953                     |                    |

Flight "rates" are number of mishaps per 100,000 flight hours. Only Aviation "Flight" mishaps are reported here. An Aviation "Flight" mishap is any mishap in which there is intent for flight and reportable damage to a DoD aircraft. Explosives and chemical agents or guided missile mishaps that cause damage in excess of \$20,000 to a DoD aircraft with intent for flight are categorized as aircraft flight mishaps to avoid dual reporting. This is the only aviation mishap subcategory that contributes to the flight mishap rate (NOT flight-related or Aviation Ground Ops). Fiscal Years that have zero flying hours have been excluded.

Class A - event that results in fatality, permanent total disability, damage greater than or equal to \$2.5 million and/or a destroyed aircraft (excluding UAS/UAVs Groups 1, 2, or 3). Class B - event that results in permanent partial disability, hospitalization for inpatient care, and/or damage greater than \$600,000 but less than \$2.5 million.

Destroyed Aircraft: Only aircraft owned, designated or leased as "USAF" are included. Fatalities: Pilot totals only include "USAF" personnel designated as "pilot" by the Safety Investigation Board. "All" fatalities include all aviation-related fatalities regardless of designation (USAF, foreign, civilian, etc) or role (pilot, operator, passenger, etc). Additionally, all aviation-related fatalities count toward fatality rate regardless if they resulted from a "flight" (rate-producing) mishap or not.