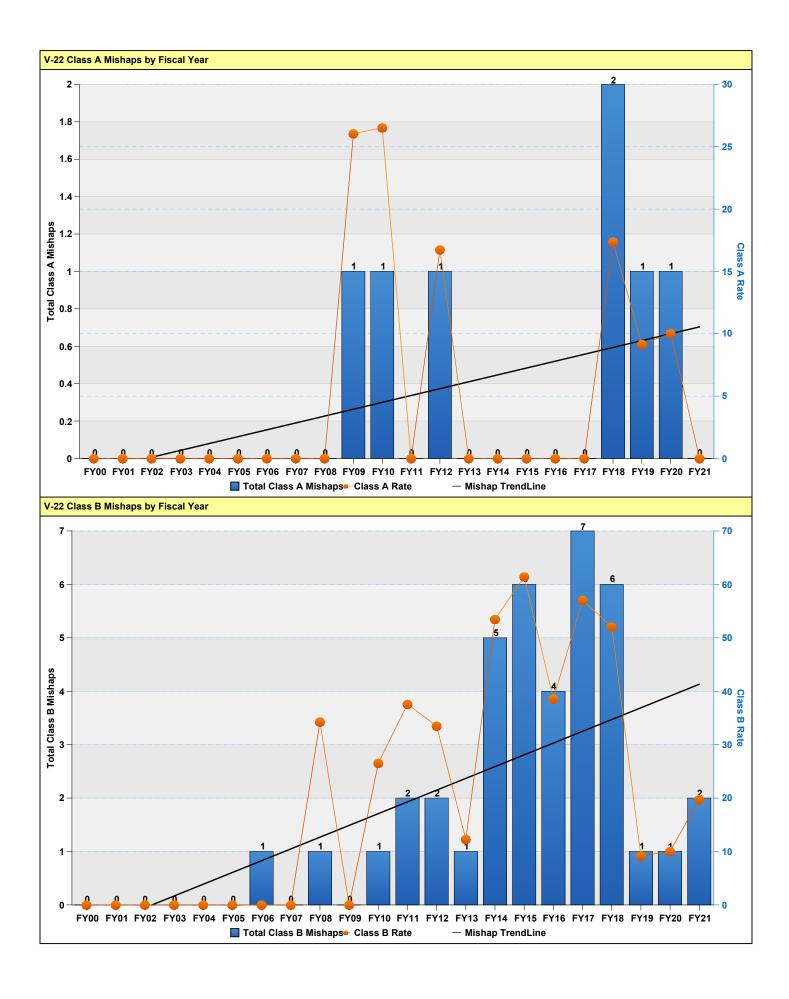

## V-22 FLIGHT MISHAP HISTORY (All Rates per 100,000 Flying Hours)

|       | CLASS A                                 |                            | CLASS B                                 |                            | DESTROYED                      |                              | FATAL                          |                       |                            |            |
|-------|-----------------------------------------|----------------------------|-----------------------------------------|----------------------------|--------------------------------|------------------------------|--------------------------------|-----------------------|----------------------------|------------|
| YEAR  | Total<br>Class A<br>Mishaps             | Class A<br>Rate            | Total<br>Class B<br>Mishaps             | Class B<br>Rate            | Total<br>Destroyed             | Destroyed<br>Rate            | PILOT                          | ALL                   | HOURS                      | CUM<br>HRS |
| FY00  | 0                                       | 0.00                       | 0                                       | 0.00                       | 0                              | 0.00                         | 0                              | 0                     | 0                          | 0          |
| FY01  | 0                                       | 0.00                       | 0                                       | 0.00                       | 0                              | 0.00                         | 0                              | 0                     | 0                          | 0          |
| FY02  | 0                                       | 0.00                       | 0                                       | 0.00                       | 0                              | 0.00                         | 0                              | 0                     | 0                          | 0          |
| FY03  | 0                                       | 0.00                       | 0                                       | 0.00                       | 0                              | 0.00                         | 0                              | 0                     | 0                          | 0          |
| FY04  | 0                                       | 0.00                       | 0                                       | 0.00                       | 0                              | 0.00                         | 0                              | 0                     | 0                          | 0          |
| FY05  | 0                                       | 0.00                       | 0                                       | 0.00                       | 0                              | 0.00                         | 0                              | 0                     | 0                          | 0          |
| FY06  | 0                                       | 0.00                       | 1                                       | 0.00                       | 0                              | 0.00                         | 0                              | 0                     | 0                          | 0          |
| FY07  | 0                                       | 0.00                       | 0                                       | 0.00                       | 0                              | 0.00                         | 0                              | 0                     | 2,302                      | 2,302      |
| FY08  | 0                                       | 0.00                       | 1                                       | 34.25                      | 0                              | 0.00                         | 0                              | 0                     | 2,920                      | 5,222      |
| FY09  | 1                                       | 26.05                      | 0                                       | 0.00                       | 0                              | 0.00                         | 0                              | 0                     | 3,839                      | 9,061      |
| FY10  | 1                                       | 26.53                      | 1                                       | 26.53                      | 1                              | 26.53                        | 1                              | 4                     | 3,770                      | 12,831     |
| FY11  | 0                                       | 0.00                       | 2                                       | 37.57                      | 0                              | 0.00                         | 0                              | 0                     | 5,323                      | 18,154     |
| FY12  | 1                                       | 16.74                      | 2                                       | 33.48                      | 1                              | 16.74                        | 0                              | 0                     | 5,973                      | 24,127     |
| FY13  | 0                                       | 0.00                       | 1                                       | 12.28                      | 0                              | 0.00                         | 0                              | 0                     | 8,144                      | 32,271     |
| FY14  | 0                                       | 0.00                       | 5                                       | 53.47                      | 0                              | 0.00                         | 0                              | 0                     | 9,351                      | 41,622     |
| FY15  | 0                                       | 0.00                       | 6                                       | 61.44                      | 0                              | 0.00                         | 0                              | 0                     | 9,765                      | 51,387     |
| FY16  | 0                                       | 0.00                       | 4                                       | 38.54                      | 0                              | 0.00                         | 0                              | 0                     | 10,379                     | 61,766     |
| FY17  | 0                                       | 0.00                       | 7                                       | 57.04                      | 0                              | 0.00                         | 0                              | 0                     | 12,272                     | 74,038     |
| FY18  | 2                                       | 17.36                      | 6                                       | 52.07                      | 0                              | 0.00                         | 0                              | 0                     | 11,523                     | 85,561     |
| FY19  | 1                                       | 9.15                       | 1                                       | 9.15                       | 0                              | 0.00                         | 0                              | 0                     | 10,924                     | 96,485     |
| FY20  | 1                                       | 10.03                      | 1                                       | 10.03                      | 0                              | 0.00                         | 0                              | 0                     | 9,968                      | 106,453    |
| FY21  | 0                                       | 0.00                       | 2                                       | 19.75                      | 0                              | 0.00                         | 0                              | 0                     | 10,125                     | 116,578    |
| Total | 7.00                                    |                            | 40.00                                   |                            | 2.00                           |                              | 1.00                           | 4.00                  |                            | 116,578    |
|       | Average<br>Annual<br>Class A<br>Mishaps | Average<br>Class A<br>Rate | Average<br>Annual<br>Class B<br>Mishaps | Average<br>Class B<br>Rate | Average<br>Annual<br>Destroyed | Average<br>Destroyed<br>Rate | Average<br>Pilot Fatal<br>Rate | Average<br>Fatal Rate | Average<br>Annual<br>Hours |            |
| 5 YR  | 0.80                                    | 7.30                       | 3.40                                    | 31.02                      | 0.00                           | 0.00                         | 0.00                           | 0.00                  | 10,962                     |            |
| 10 YR | 0.50                                    | 5.08                       | 3.50                                    | 35.56                      | 0.10                           | 1.02                         | 0.00                           | 0.00                  | 9,842                      |            |
|       |                                         |                            |                                         |                            |                                |                              |                                |                       |                            |            |

Flight "rates" are number of mishaps per 100,000 flight hours. Only Aviation "Flight" mishaps are reported here. An Aviation "Flight" mishap is any mishap in which there is intent for flight and reportable damage to a DoD aircraft. Explosives and chemical agents or guided missile mishaps that cause damage in excess of \$20,000 to a DoD aircraft with intent for flight are categorized as aircraft flight mishaps to avoid dual reporting. This is the only aviation mishap subcategory that contributes to the flight mishap rate (NOT flight-related or Aviation Ground Ops). Fiscal Years that have zero flying hours have been excluded.

0.32

6.00

Class A - event that results in fatality, permanent total disability, damage greater than or equal to \$2.5 million and/or a destroyed aircraft (excluding UAS/UAVs Groups 1, 2, or 3). Class B - event that results in permanent partial disability, hospitalization for inpatient care, and/or damage greater than \$600,000 but less than \$2.5 million.