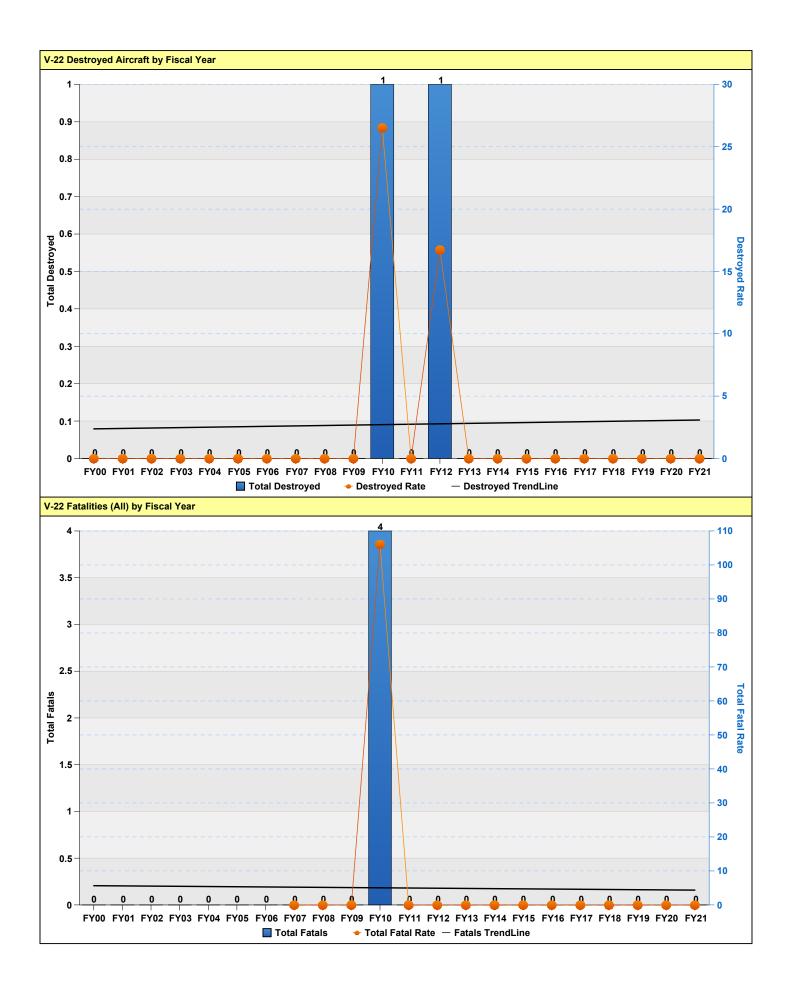

## V-22 FLIGHT MISHAP HISTORY (All Rates per 100,000 Flying Hours)

|       | CLASS A                                 |                            | CLASS B                                 |                            | DESTROYED                      |                              | FATAL                          |                       |                            |            |
|-------|-----------------------------------------|----------------------------|-----------------------------------------|----------------------------|--------------------------------|------------------------------|--------------------------------|-----------------------|----------------------------|------------|
| YEAR  | Total<br>Class A<br>Mishaps             | Class A<br>Rate            | Total<br>Class B<br>Mishaps             | Class B<br>Rate            | Total<br>Destroyed             | Destroyed<br>Rate            | PILOT                          | ALL                   | HOURS                      | CUM<br>HRS |
| FY00  | 0                                       | 0.00                       | 0                                       | 0.00                       | 0                              | 0.00                         | 0                              | 0                     | 0                          | 0          |
| FY01  | 0                                       | 0.00                       | 0                                       | 0.00                       | 0                              | 0.00                         | 0                              | 0                     | 0                          | 0          |
| FY02  | 0                                       | 0.00                       | 0                                       | 0.00                       | 0                              | 0.00                         | 0                              | 0                     | 0                          | 0          |
| FY03  | 0                                       | 0.00                       | 0                                       | 0.00                       | 0                              | 0.00                         | 0                              | 0                     | 0                          | 0          |
| FY04  | 0                                       | 0.00                       | 0                                       | 0.00                       | 0                              | 0.00                         | 0                              | 0                     | 0                          | 0          |
| FY05  | 0                                       | 0.00                       | 0                                       | 0.00                       | 0                              | 0.00                         | 0                              | 0                     | 0                          | 0          |
| FY06  | 0                                       | 0.00                       | 1                                       | 0.00                       | 0                              | 0.00                         | 0                              | 0                     | 0                          | 0          |
| FY07  | 0                                       | 0.00                       | 0                                       | 0.00                       | 0                              | 0.00                         | 0                              | 0                     | 2,302                      | 2,302      |
| FY08  | 0                                       | 0.00                       | 1                                       | 34.25                      | 0                              | 0.00                         | 0                              | 0                     | 2,920                      | 5,222      |
| FY09  | 1                                       | 26.05                      | 0                                       | 0.00                       | 0                              | 0.00                         | 0                              | 0                     | 3,839                      | 9,061      |
| FY10  | 1                                       | 26.53                      | 1                                       | 26.53                      | 1                              | 26.53                        | 1                              | 4                     | 3,770                      | 12,831     |
| FY11  | 0                                       | 0.00                       | 2                                       | 37.57                      | 0                              | 0.00                         | 0                              | 0                     | 5,323                      | 18,154     |
| FY12  | 1                                       | 16.74                      | 2                                       | 33.48                      | 1                              | 16.74                        | 0                              | 0                     | 5,973                      | 24,127     |
| FY13  | 0                                       | 0.00                       | 1                                       | 12.28                      | 0                              | 0.00                         | 0                              | 0                     | 8,144                      | 32,271     |
| FY14  | 0                                       | 0.00                       | 5                                       | 53.47                      | 0                              | 0.00                         | 0                              | 0                     | 9,351                      | 41,622     |
| FY15  | 0                                       | 0.00                       | 6                                       | 61.44                      | 0                              | 0.00                         | 0                              | 0                     | 9,765                      | 51,387     |
| FY16  | 0                                       | 0.00                       | 4                                       | 38.54                      | 0                              | 0.00                         | 0                              | 0                     | 10,379                     | 61,766     |
| FY17  | 0                                       | 0.00                       | 7                                       | 57.04                      | 0                              | 0.00                         | 0                              | 0                     | 12,272                     | 74,038     |
| FY18  | 2                                       | 17.36                      | 6                                       | 52.07                      | 0                              | 0.00                         | 0                              | 0                     | 11,523                     | 85,561     |
| FY19  | 1                                       | 9.15                       | 1                                       | 9.15                       | 0                              | 0.00                         | 0                              | 0                     | 10,924                     | 96,485     |
| FY20  | 1                                       | 10.03                      | 1                                       | 10.03                      | 0                              | 0.00                         | 0                              | 0                     | 9,968                      | 106,453    |
| FY21  | 0                                       | 0.00                       | 2                                       | 19.75                      | 0                              | 0.00                         | 0                              | 0                     | 10,125                     | 116,578    |
| Total | 7.00                                    |                            | 40.00                                   |                            | 2.00                           |                              | 1.00                           | 4.00                  |                            | 116,578    |
|       | Average<br>Annual<br>Class A<br>Mishaps | Average<br>Class A<br>Rate | Average<br>Annual<br>Class B<br>Mishaps | Average<br>Class B<br>Rate | Average<br>Annual<br>Destroyed | Average<br>Destroyed<br>Rate | Average<br>Pilot Fatal<br>Rate | Average<br>Fatal Rate | Average<br>Annual<br>Hours |            |
| 5 YR  | 0.80                                    | 7.30                       | 3.40                                    | 31.02                      | 0.00                           | 0.00                         | 0.00                           | 0.00                  | 10,962                     |            |
| 10 YR | 0.50                                    | 5.08                       | 3.50                                    | 35.56                      | 0.10                           | 1.02                         | 0.00                           | 0.00                  | 9,842                      |            |
|       |                                         |                            |                                         |                            |                                |                              |                                |                       |                            |            |

Flight "rates" are number of mishaps per 100,000 flight hours. Only Aviation "Flight" mishaps are reported here. An Aviation "Flight" mishap is any mishap in which there is intent for flight and reportable damage to a DoD aircraft. Explosives and chemical agents or guided missile mishaps that cause damage in excess of \$20,000 to a DoD aircraft with intent for flight are categorized as aircraft flight mishaps to avoid dual reporting. This is the only aviation mishap subcategory that contributes to the flight mishap rate (NOT flight-related or Aviation Ground Ops). Fiscal Years that have zero flying hours have been excluded.

0.09

1.72

0.86

34.31

1.82

Destroyed Aircraft: Only aircraft owned, designated or leased as "USAF" are included. Fatalities: Pilot totals only include "USAF" personnel designated as "pilot" by the Safety Investigation Board. "All" fatalities include all aviation-related fatalities regardless of designation (USAF, foreign, civilian, etc) or role (pilot, operator, passenger, etc). Additionally, all aviation-related fatalities count toward fatality rate regardless if they resulted from a "flight" (rate-producing) mishap or not.