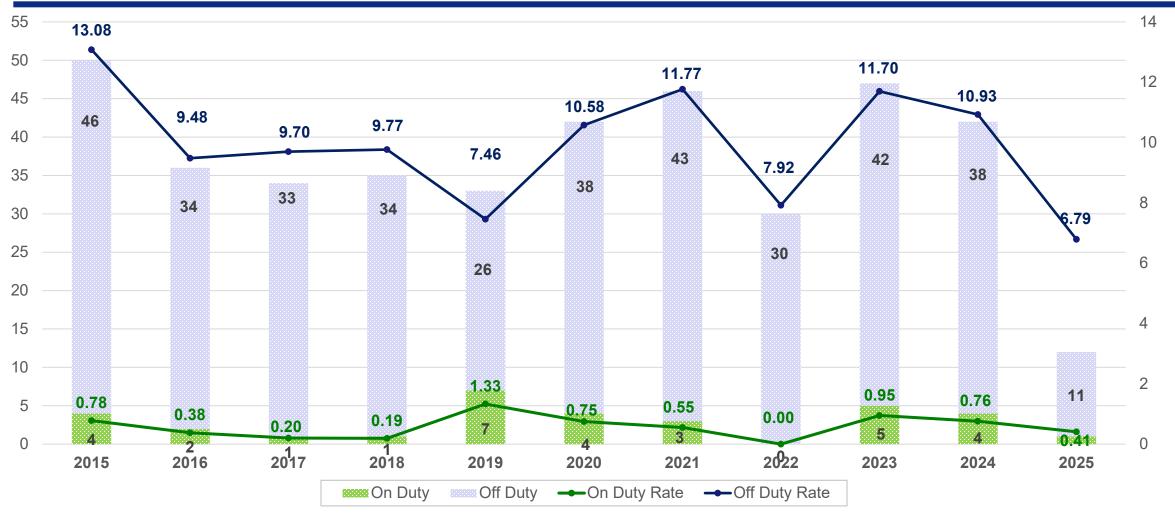

#### Occupational Safety Fatalities

**Note:** DoDI 6055.07 classifies an occupational illness as a Ground Mishap. If the contracting of COVID-19 and the subsequent related death occurred is objectively confirmed as duty-related, it is an on-duty Class A Ground Mishap (Occupational illness) consistent with DoDI 6055.07 and DAFI 91-204.