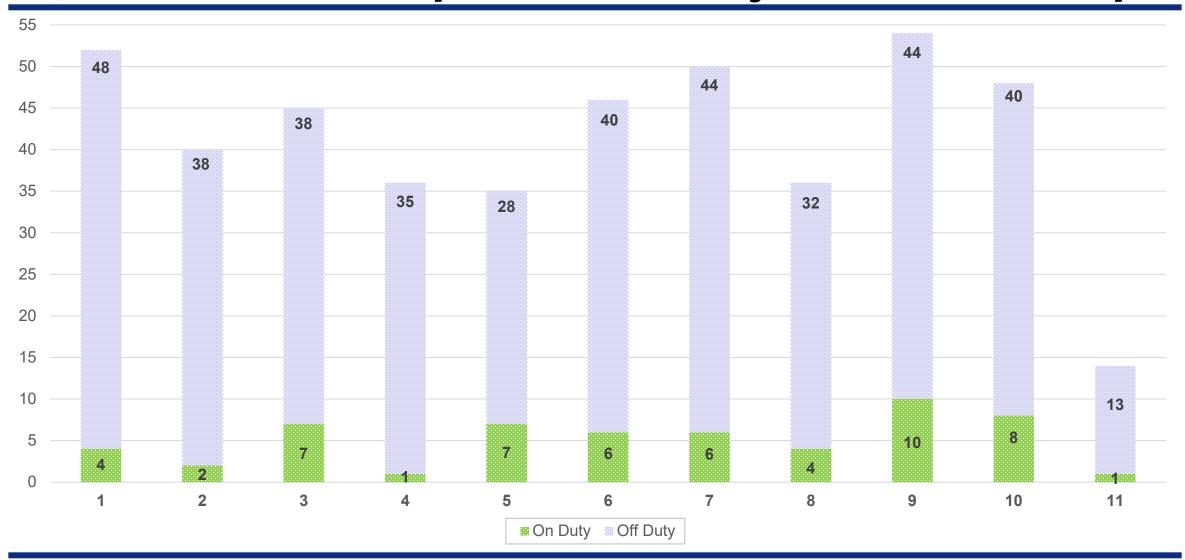

#### Motor Vehicle Fatalities

Government Motor Vehicle / Government Motor Vehicle Other = GMV/GMVO

**Private Motor Vehicle 4 Wheel = PMV-4** 

**Private Motor Vehicle 2 Wheel = PMV-2** 