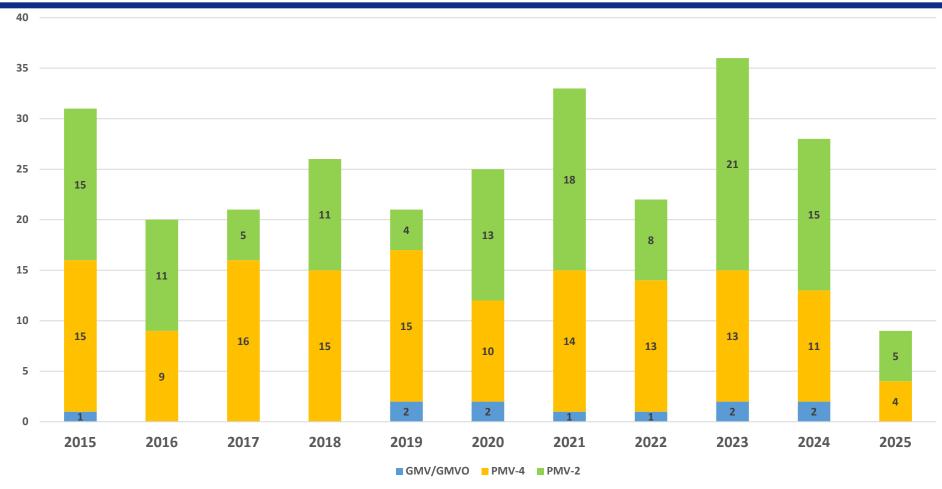

#### Motor Vehicle Fatalities

Government Motor Vehicle / Government Motor Vehicle Other = GMV/GMVO

**Private Motor Vehicle 4 Wheel = PMV-4** 

**Private Motor Vehicle 2 Wheel = PMV-2** 