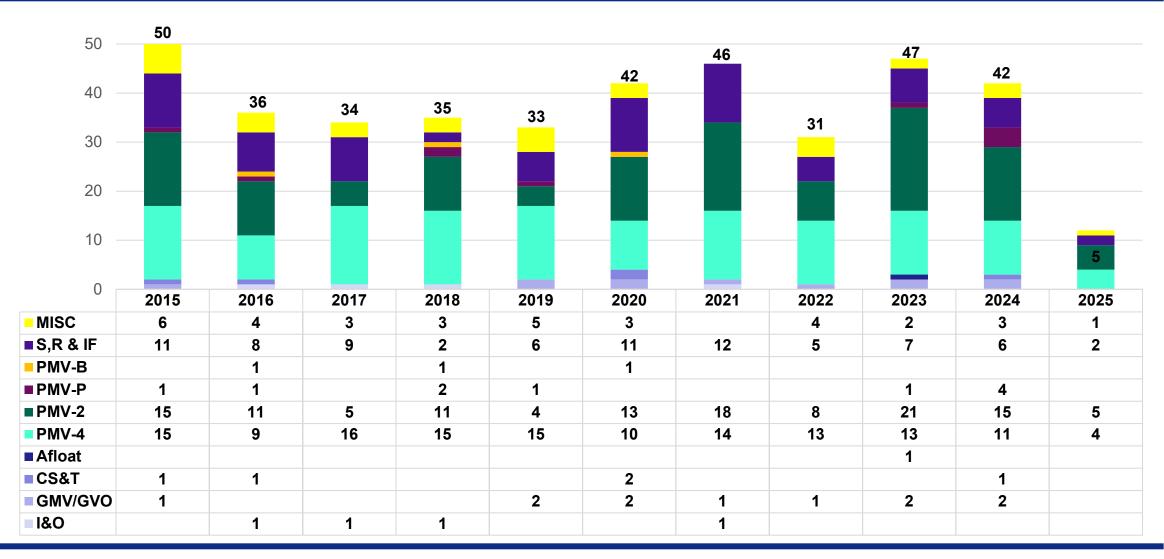

#### Occupational Safety Fatalities

**Note:** DoDI 6055.07 classifies an occupational illness as a Ground Mishap. If the contracting of COVID-19 and the subsequent related death occurred is objectively confirmed as duty-related, it is an on-duty Class A Ground Mishap (Occupational illness) consistent with DoDI 6055.07 and DAFI 91-204.

#### Occupational Safety Fatality Categories

- Miscellaneous = MISC
- Sports, Recreation and Individual Fitness = S,R & IF
- Private Motor Vehicle Bicycle = PMV-B
- Private Motor Vehicle Pedestrian = PMV-P
- Private Motor Vehicle 2 Wheel = PMV-2
- Private Motor Vehicle 4 Wheel = PMV-4
- AFLOAT = On duty mishap involving water vessel
- Combat Support and Training = CS&T
- Government Motor Vehicle = GMV
- Government Motor Vehicle, Other = GMVO
- Industrial and Occupational = I&O