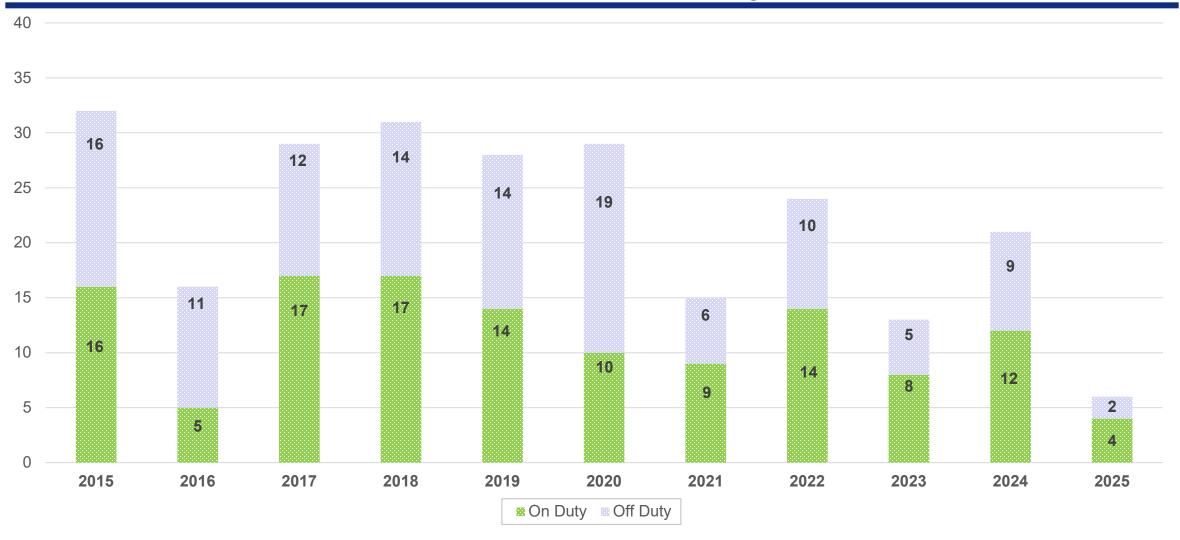

## HQ Air Force Safety

# FY25 Occupational Safety Mishap Slides





#### Occupational Safety Class A Mishaps



Increase Combat Power through Risk Management, Training, and Analysis



### Occupational Safety Class B Mishaps





#### Occupational Safety Fatalities



**Note:** DoDI 6055.07 classifies an occupational illness as a Ground Mishap. If the contracting of COVID-19 and the subsequent related death occurred is objectively confirmed as duty-related, it is an on-duty Class A Ground Mishap (Occupational illness) consistent with DoDI 6055.07 and DAFI 91-204.



#### Motor Vehicle Fatalities



Government Motor Vehicle / Government Motor Vehicle Other = GMV/GMVO

**Private Motor Vehicle 4 Wheel = PMV-4** 

**Private Motor Vehicle 2 Wheel = PMV-2** 



#### Motorcycle Fatality Breakdown

| Date - MAJCOM/FLDCOM | MUSTT<br>Account? | (in)active | Training (in)complete | Rank | Age | Motorcycle Type |
|----------------------|-------------------|------------|-----------------------|------|-----|-----------------